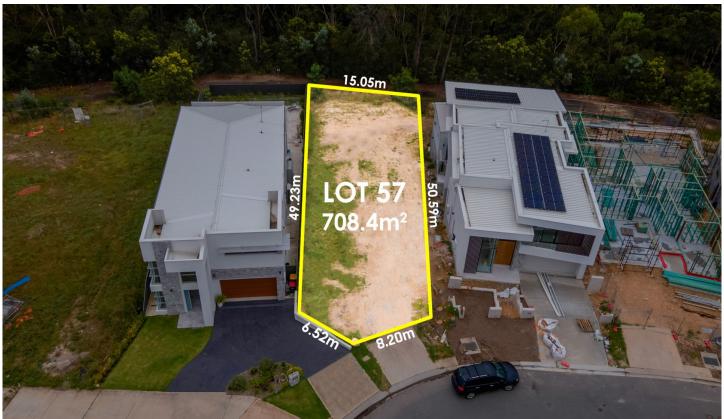

## 40 Whitsunday Circuit North Kellyville NSW

A large 708m2 block of land sits in a superior neighbourhood surrounded by other luxury, custom built homes and against a breath-taking backdrop of protected bushland.

## ¬Land Features include:

- ~ 708m2 registered E4 block 14 metre frontage (approx.)
- ~ Concept building plans are available for you to have an

Land Size: 708 sqm

View: https://www.mountviewre.com.au/sale/nsw/hills/north-kellyville/residential/land/7891204