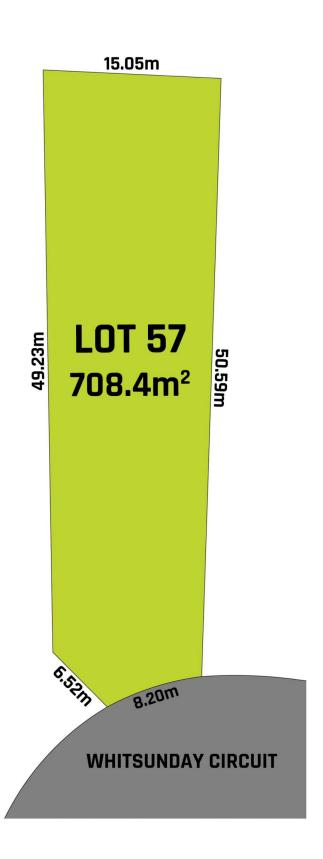

## ¬Land Features include:

- ~ 708m2 registered E4 block 14 metre frontage (approx.)
- ~ Concept building plans are available for you to have an

Land Size: 708 sqm

View: https://www.mountviewre.com.au/sale/nsw/hills/north-kellyville/residential/land/7891204

Malwinder Pandher 02 8883 3592

Rahul Sehgal 02 8883 3592

40 WHITSUNDAY CIRCUIT, NORTH KELLYVILLE

DISCLAIMER:

PLANS SHOWN ARE FOR MARKETING PURPOSES ONLY, ALL DIMENSIONS ARE APPROXIMATE AND NOT TO SCALE. THEY ARE SUBJECT TO ERRORS AND INACCURACIES AND NO LIABILITY WILL BE ACCEPTED. INTERESTED PARTIES SHOULD MAKE THEIR OWN INQUIRIES.