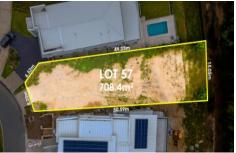

## 40 Whitsunday Circuit North Kellyville NSW

A large 708m2 block of land sits in a superior neighbourhood surrounded by other luxury, custom built homes and against a breath-taking backdrop of protected bushland.

## ¬Land Features include:

- ~ 708m2 registered E4 block 14 metre frontage (approx.)
- ~ Concept building plans are available for you to have an

Land Size: 708 sqm

View: https://www.mountviewre.com.au/sale/nsw/hills/north-kellyville/residential/land/7891204