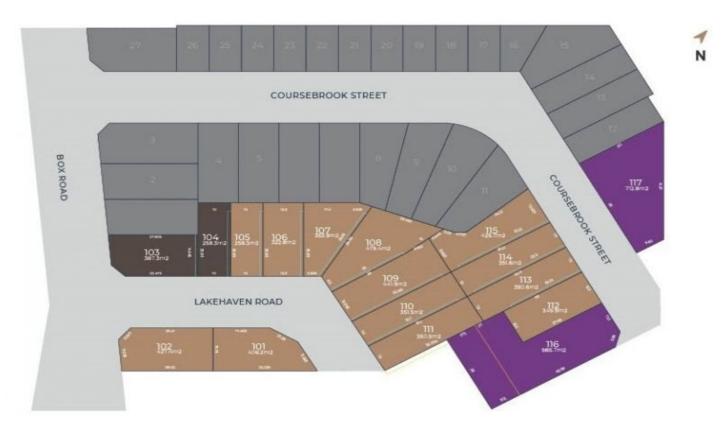

## **Box Hill**

Chet Greatbatch & MVRE proudly present the 62 Box Road estate to the market. Perfectly positioned, in a central location to all desired amenities, this estate serves as the perfect opportunity to establish yourself in the Box Hill community well.

## Features:

- Various lot sizes available.
- 'Land-only' || Choose your own builder.
- Registered Land || Ready to build your dream home.
- Central location to amenities, including close proximity to shopping complex, two future schools & two future sporting parks
- Desirable Hills Shire Locale

Price : Just Listed! Land Size : 329.9 sqm

**View**: https://www.mountviewre.com.au/sale/nsw/

western-sydney/box-hill/residential/land/789

0940

Rahul Sehgal 02 8883 3592

Chet Greatbatch Murphy 02 8883 3592