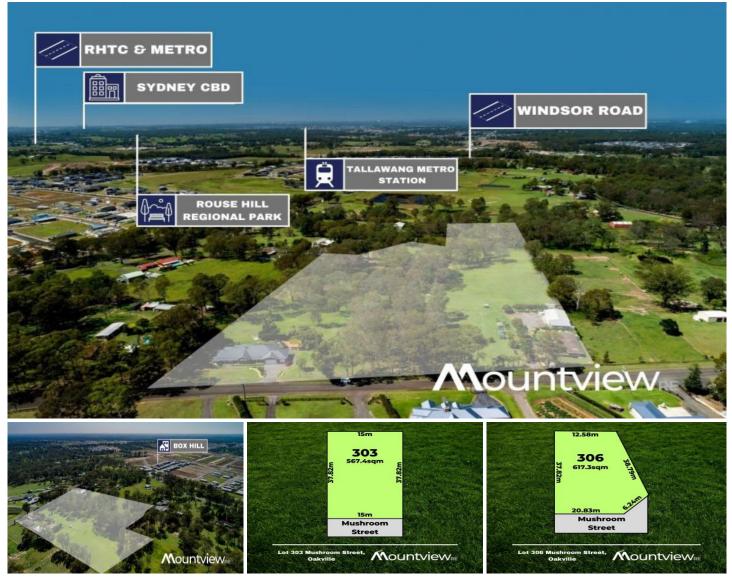

## 303/ Mushroom Street Oakville NSW

MVRE proudly present Stage 3 of the 104 Menin Road development, to the market. Well positioned to enjoy the tranquility of the suburb of Oakville and all of the close by amenities, these prime pieces of residential land are perfect for families or investors looking to enter the growing Oakville market - these are sure to go quick!

## Features:

\* Various lot sizes, including large (500sqm+) blocks.

\* Opportunity for land registering soon (March 2024) as well as registration later this year.

\* Land-only lot option - choose your own builder!

\* Close proximity to Santa Sophia school in Gables, Box Hill City Centre, Rouse Hill Regional Park, and Town Centre.

Opportunity is knocking. Don't hesitate in turning your

## Price : One Lot Remaining!

Land Size : 667 sqm

View : https://www.mountviewre.com.au/sale/nsw/ western-sydney/oakville/residential/land/788 3637

Chet Greatbatch Murphy 02 8883 3592

Rahul Sehgal 02 8883 3592