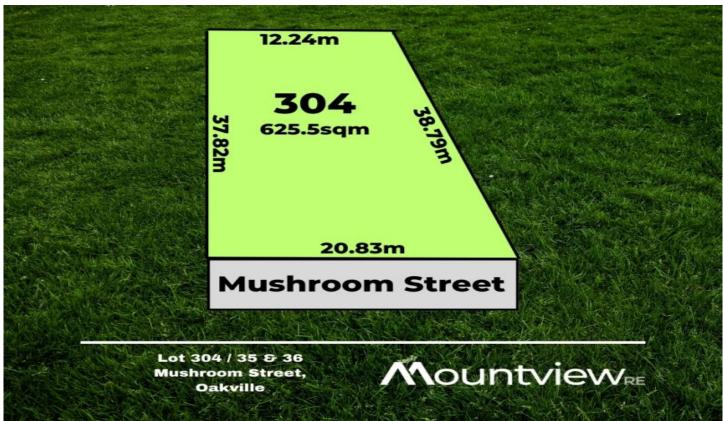

## 304/35 & 36 Mushroom Street Oakville NSW

MVRE proudly present Lot 304 Mushroom Street to the market.

## Features:

- \* 625sqm block.
- \* March 2024 Registration.
- \* Land-only lot option choose your own builder!
- \* Close proximity to Santa Sophia school in Gables, Box Hill City Centre, Rouse Hill Regional Park, and Town Centre.

**Price** : \$ 840,000 **Land Size** : 625 sqm

View: https://www.mountviewre.com.au/sale/nsw/

western-sydney/oakville/residential/land/788

1251

Chet Greatbatch Murphy 02 8883 3592

Rahul Sehgal 02 8883 3592