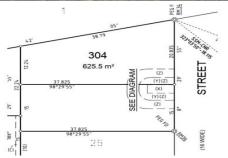

## 304/35 & 36 Mushroom Street Oakville NSW

MVRE proudly present Lot 304 Mushroom Street to the market.

## Features:

- \* 625sqm block.
- \* March 2024 Registration.
- \* Land-only lot option choose your own builder!
- \* Close proximity to Santa Sophia school in Gables, Box Hill City Centre, Rouse Hill Regional Park, and Town Centre.

**Price** : \$ 840,000 **Land Size** : 625 sqm

View: https://www.mountviewre.com.au/sale/nsw/

western-sydney/oakville/residential/land/788

1251

Chet Greatbatch Murphy 02 8883 3592

Rahul Sehgal 02 8883 3592