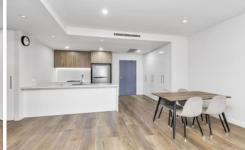

Some of the many features of this home include:

- Impressive kitchen featuring premium stainless steel appliances, gas cooking, dishwasher and 40mm bench top.
- Generous sized defined lounge & dining areas
- Master bedroom with walk through robe and ensuite
- Main bathroom easily accessible to the 2nd bedroom including built in robe
- Hybrid floating timber style flooring & neutral colour scheme