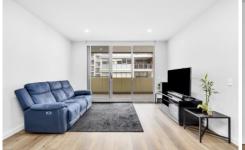

Some of the many features of this home include:

- Impressive kitchen featuring premium stainless steel appliances, gas cooking, dishwasher and 40mm bench top.
- Generous sized defined lounge & dining areas
- Master bedroom with walk through robe and ensuite
- Main bathroom easily accessible to the 2nd bedroom including built in robe
- Hybrid floating timber style flooring & neutral colour scheme