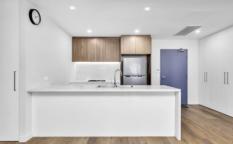

Some of the many features of this home include:

- Impressive kitchen featuring premium stainless steel appliances, gas cooking, dishwasher and 40mm bench top.
- Generous sized defined lounge & dining areas
- Master bedroom with walk through robe and ensuite
- Main bathroom easily accessible to the 2nd bedroom including built in robe
- Hybrid floating timber style flooring & neutral colour scheme