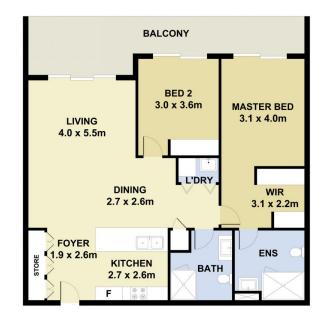

Some of the many features of this home include:

- Impressive kitchen featuring premium stainless steel appliances, gas cooking, dishwasher and 40mm bench top.
- Generous sized defined lounge & dining areas
- Master bedroom with walk through robe and ensuite
- Main bathroom easily accessible to the 2nd bedroom including built in robe
- Hybrid floating timber style flooring & neutral colour scheme

2 4 1 2

**View**: https://www.mountviewre.com.au/lease/nsw/west ern-sydney/schofields/residential/unit/7877340

Tenzin Tsega 02 8883 3592

Woetso Jigdak 02 8883 3592

This floorplan including furniture, fixture measurements and dimensions are approximate and for illustrative purposes only. All enquiries must be directed to the agent, vendor or party representing this floor plan