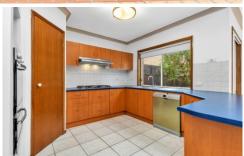

## Boasting:

- 4 Bedrooms + 1 Study room downstair
- Great open plan living and dining spaces
- Timber floors in bedrooms and formal lounge
- Good sized kitchen with new gas cooktop, stainless steel appliances and ample storage space
- Ducted air conditioning throughout
- Right next to Bernie Mullane sporting complex plenty of space for the kids to run around!