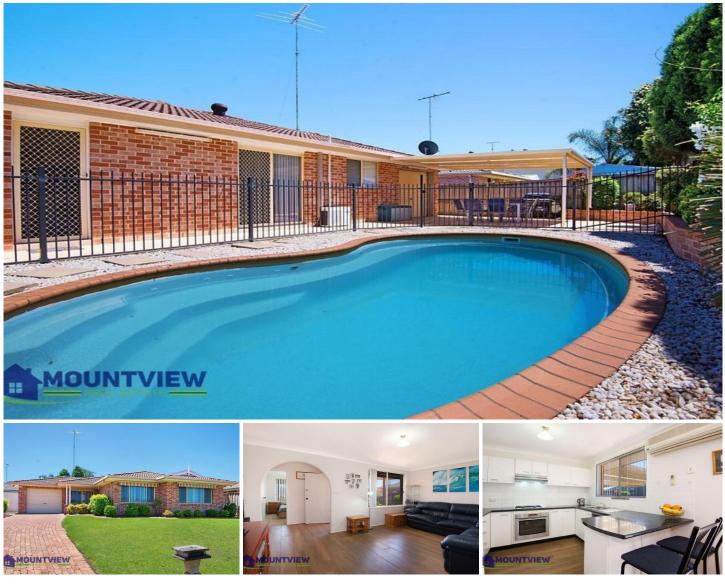

## 35 Milparinka Avenue Glenwood NSW

Mountview RE is proud to present this bright and spacious family home, exceptionally maintained by the owner, located in a quiet street in one of the most popular pockets of Glenwood. Your family will love the ultimate convenience of being within walking distance to local schools, shops and public transport.

## Boasting:

Three good sized rooms, two with built ins

Updated flooring throughout

Updated kitchen with stainless steel appliances and gas cooking

Extra-large outdoor entertaining area which also doubles as a drive through carport

Gorgeous in ground pool - perfect for the kids in summer! Split system air conditioning throughout.

View : https://www.mountviewre.com.au/lease/nsw/west ern-sydney/glenwood/residential/house/7877274

Tenzin Tsega 02 8883 3592