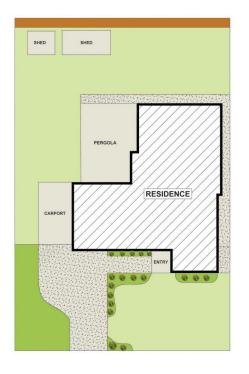

#### 12 Simms Road Oakhurst NSW

Mountview RE is proud to present 12 Simms Rd, Oakhurst. Located in an ultra convenient pocket close to public transport, boasting a 19.9m wide frontage and a huge 650sqm block this is a perfect entry into the market for first home buyers or an astute addition to your investment portfolio. Having been recently updated by the owners you can move right in.

#### Featuring:

- Open plan living, kitchen and dining spaces
- Three great sized bedrooms with built in robes
- Three way bathroom which has been updated plus a second toilet in the laundry
- New timber floorboards, lighting and paint throughout
- Wide side access with garage plus carport
- Granny flat potential STCA
- Huge backyard with undercover entertaining area plus