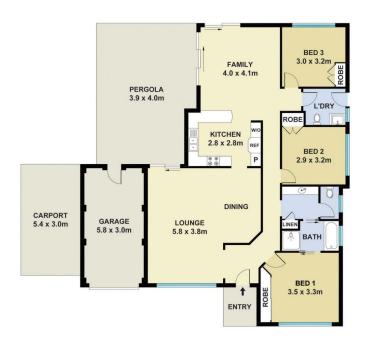

#### Featuring:

- Open plan living, kitchen and dining spaces
- Three great sized bedrooms with built in robes
- Three way bathroom which has been updated plus a second toilet in the laundry
- New timber floorboards, lighting and paint throughout
- Wide side access with garage plus carport
- Granny flat potential STCA
- Huge backyard with undercover entertaining area plus

## **M**ountview<sub>RE</sub>

This floorplan including furniture, fixture measurements and dimensions are approximate and for illustrative purposes only. All enquiries must be directed to the agent, vendor or party representing this floor plan