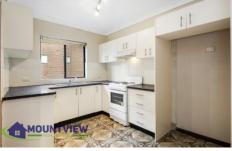

## Boasting:

- Good sized kitchen, living and dining areas
- Two great sized rooms, one with large mirrored built in robe
- Two separate balconies allowing plenty of light into the apartment
- Internal laundry
- Lock up garage and ample visitor parking