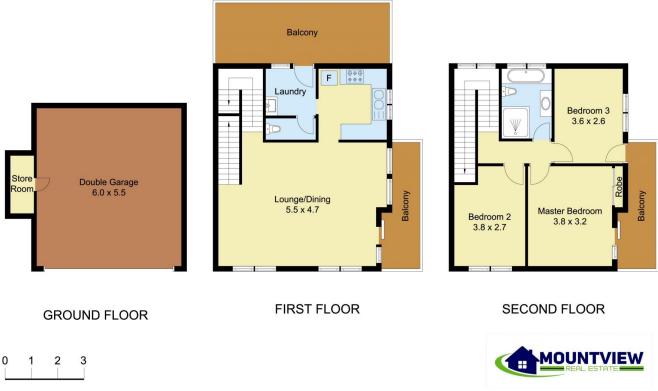

## Boasting:

- Three good sized rooms, all with built in wardrobes
- Good sized kitchen with plenty of cupboard space
- Internal laundry with separate secondary toilet

- Oversized double lock up garage with store room plus space for additional off street parking

Woetso Jigdak 02 8883 3592

Scale in metres, indicative only. Dimensions are approximate. All information contained herein is gathered from sources we believe to be reliable. However, we cannot guarantee its accuracy and interested persons should rely on their own enquiries.