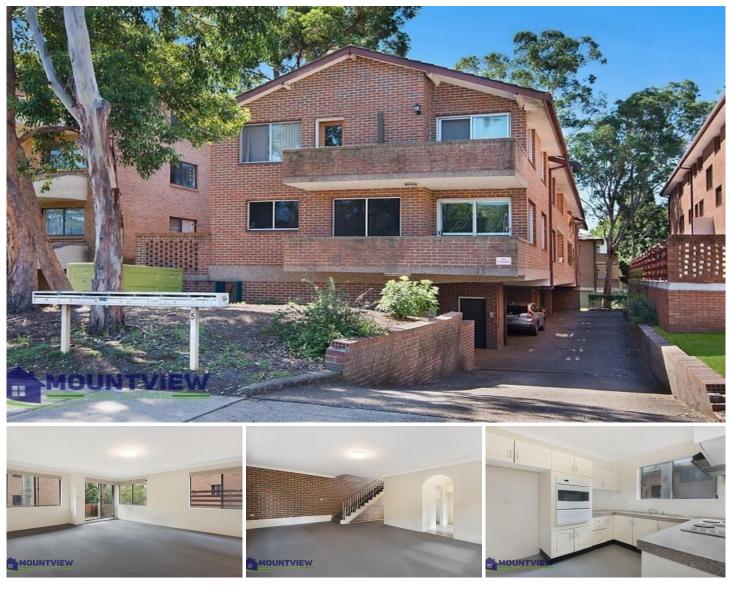

## 6/5 Railway Parade Westmead NSW

Mountview RE is proud to present this townhouse style unit with its own private entrance boasts approximately 167sqm of living space. Situated in the back of a small complex you can enjoy peace and quiet but still be conveniently located to Westmead station, hospital and Parramatta Park.

## Boasting:

- Three good sized rooms, all with built in wardrobes
- Good sized kitchen with plenty of cupboard space
- Internal laundry with separate secondary toilet

- Oversized double lock up garage with store room plus space for additional off street parking

- Three balconies

For further information, please contact Tenzin Tsega on 0424 475 500.

View : https://www.mountviewre.com.au/lease/nsw/parra matta/westmead/residential/apartment/7872192

Tenzin Tsega 02 8883 3592

Unit 6, 5 Railway Parade, Westmead