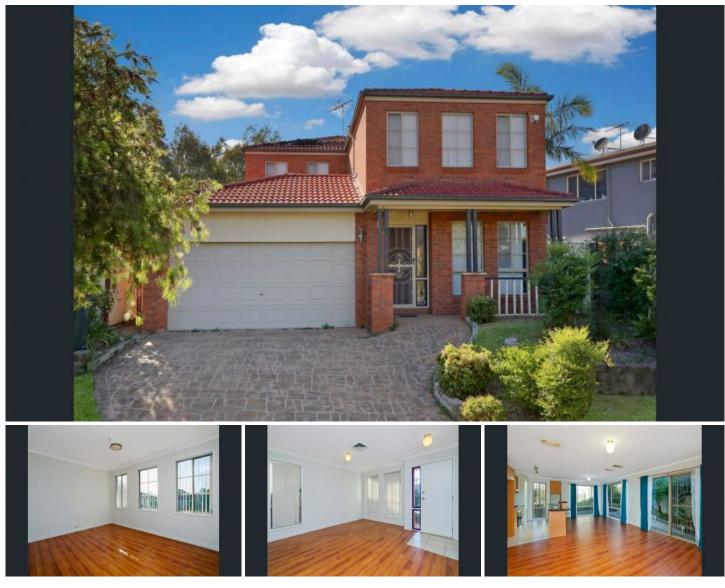

## 4 Tann-darby Court Glenwood NSW

Located in a popular location within close proximity to the T-way (City and Parramatta), Norwest Business Park schools and shops, is this spacious family home.

The home consists of 4 well sized bedrooms with built-in robes, walk in robe and en-suite to master, ducted air conditioning, separate lounge & dining rooms, large open plan kitchen with gas cooking, outdoor patio area ideal for entertaining, security alarm and double garage.