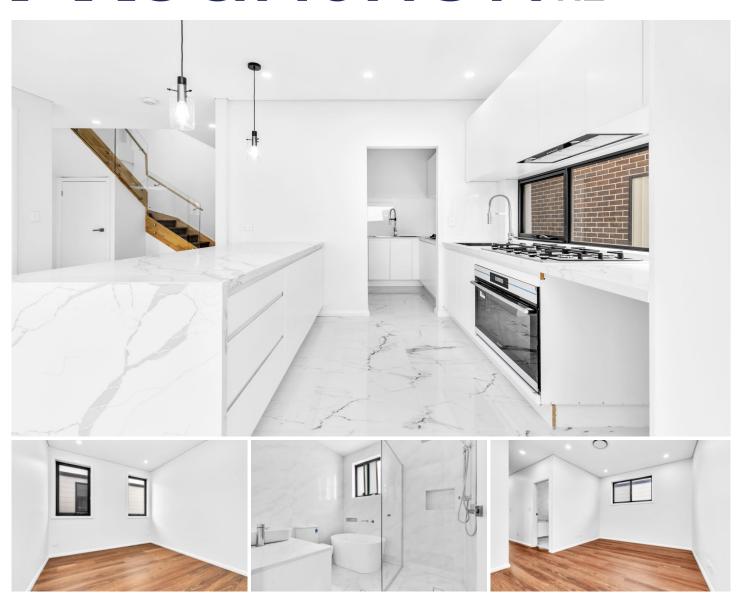

## 8 Gemini Street Box Hill NSW

Mountview RE is proud to present this beautiful double-story family home the ultimate blend of stylish contemporary living and meticulous attention to detail, space, quality, and style with generous living spaces, a Master Bedroom with an en-suite, a walk-in wardrobe & a study area. Certainly positioned in arguably one of the most sought-after Pockets of Box Hill.

## Main features to highlight:

- ~ Beautifully Landscaped Large backyard
- ~ A full bathroom & a provision for 5th Bedroom Downstairs
- ~ Quality Plantation shutters & Downlights throughout
- ~ Tiled Floor at the ground level and quality Timber flooring upstairs throughout
- ~ Elegant open-plan meals and family room off the kitchen
- ~ Kitchen with stone benchtops, stainless steel quality