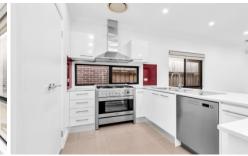

The sleek and stylish kitchen boasts stone bench tops, stainless steel appliances, gas cooking, ample storage facilities and glass splash back, while the neutral tones

3 😕 2 🔓 2 🖨

View: https://www.mountviewre.com.au/lease/nsw/hills/rouse-hill/residential/house/7862048