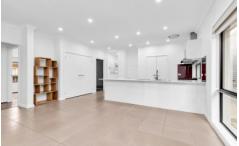

The sleek and stylish kitchen boasts stone bench tops, stainless steel appliances, gas cooking, ample storage facilities and glass splash back, while the neutral tones

3 😕 2 🔓 2 🖨

View: https://www.mountviewre.com.au/lease/nsw/hills/rouse-hill/residential/house/7862048