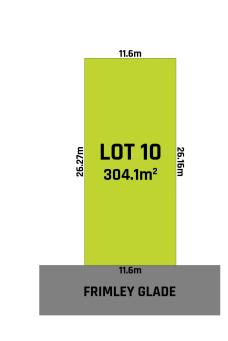

## Mountview

LOT 10 / 13 FRIMLEY GLADE, TALLAWONG

## **13 Frimley Glade Schofields NSW**

Mountview Real Estate exclusively presents this Near Flat, Rectangular, Vacant Lot of 304.1 sqm located in one of Sydney's fastest-growing areas "Tallawong"

Positioned perfectly within a short drive to Schofields train station, Rouse Hill Town Centre, Tallawong Metro station as well as being on the 3 mins walk from the Schofields Public School.

~ Approx. 6 Mins Drive to Tallawong Metro Station

Land Size : 304.1 sqm

: https://www.mountviewre.com.au/sale/nsw/ western-sydney/schofields/residential/land/7 856475

View

Inder Nirman 02 8883 3592

Raman Brar 02 8883 3592