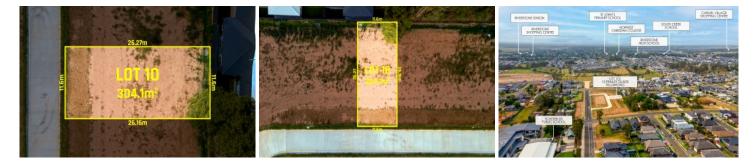

## Mountview

LOT 10 / 13 FRIMLEY GLADE, TALLAWONG

## **13 Frimley Glade Schofields NSW**

Mountview Real Estate exclusively presents this Near Flat, Rectangular, Vacant Lot of 304.1 sqm located in one of Sydney's fastest-growing areas "Tallawong"

Positioned perfectly within a short drive to Schofields train station, Rouse Hill Town Centre, Tallawong Metro station as well as being on the 3 mins walk from the Schofields Public School.

~ Approx. 6 Mins Drive to Tallawong Metro Station

Land Size : 304.1 sqm

: https://www.mountviewre.com.au/sale/nsw/ western-sydney/schofields/residential/land/7 856475

View

Inder Nirman 02 8883 3592

Raman Brar 02 8883 3592