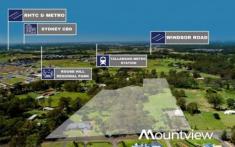

## Features:

- \* Various lot sizes available get in touch for prices.
- \* Land-only lot option choose your own builder!
- \* Close proximity to Santa Sophia school in Gables, Box Hill City Centre, Rouse Hill Regional Park, and Town Centre.