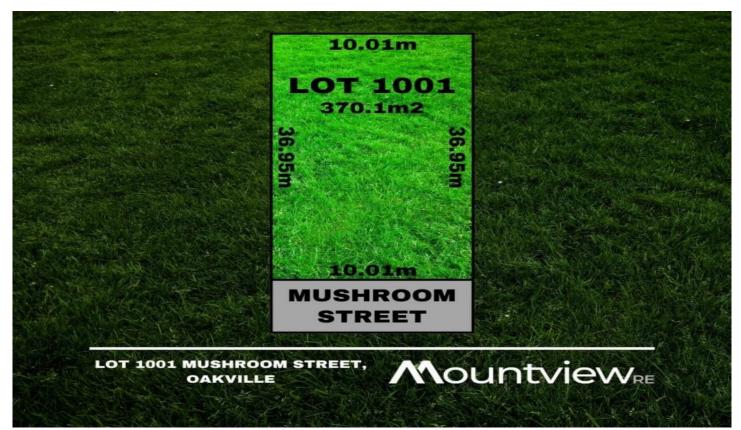

## 1001/ Mushroom Street Oakville NSW

MVRE proudly presents the Menin Road estate to the market. With something for everyone, these lots are sure to go quick!!!

**Price** : \$ 680,000 **Land Size** : 370 sqm

View: https://www.mountviewre.com.au/sale/nsw/

western-sydney/oakville/residential/land/784

9281

Rahul Sehgal 02 8883 3592

Chet Greatbatch Murphy 02 8883 3592