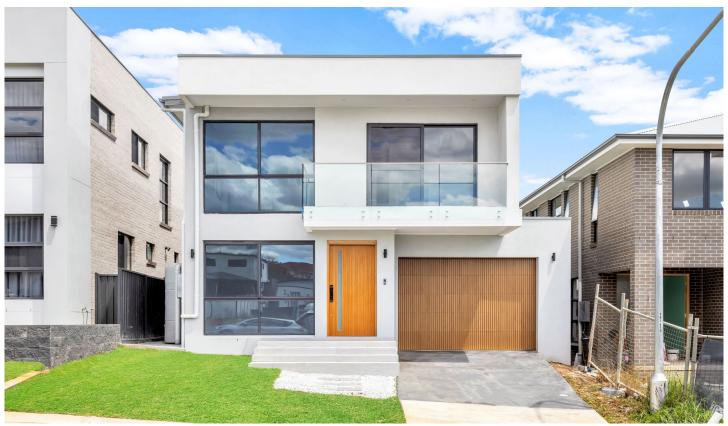

## **Mountview**<sub>RE</sub>

## 16 Gemini Street Box Hill NSW

Mountview RE is proud to present this beautiful double-story family home the ultimate blend of stylish contemporary living and meticulous attention to detail, space, quality, and style with generous living spaces, a Master Bedroom with an en-suite, a walk-in wardrobe & a study area. Certainly positioned in arguably one of the most sought-after Pockets of Box Hill.

Main features to highlight:

- ~ Beautifully Landscaped Large backyard
- ~ A full bathroom & a provision for 5th Bedroom Downstairs
- ~ Quality Plantation shutters & Downlights throughout
- ~ Tiled Floor at the ground level and quality Timber flooring upstairs throughout
- ~ Elegant open-plan meals and family room off the kitchen
- ~ Kitchen with stone benchtops, stainless steel quality