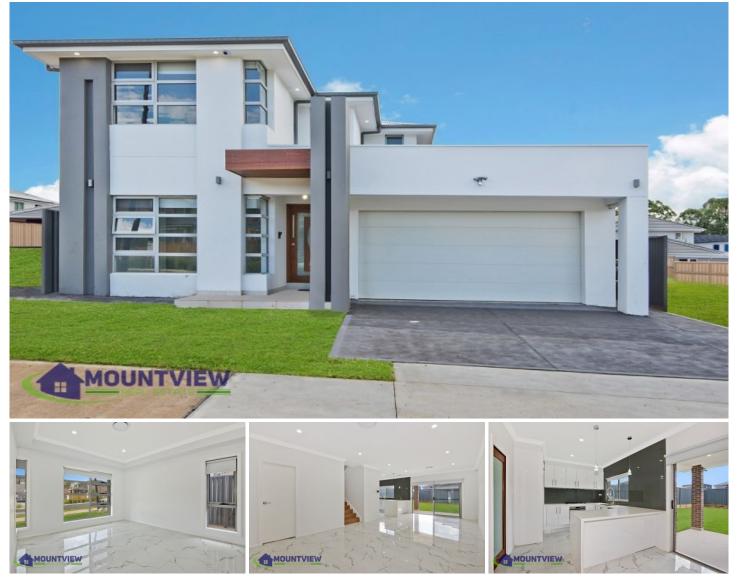

## **186 Stonecutters Drive Colebee NSW**

Mountview RE is proud to present this stunning double Story home located in the convenient location, boasting natural light throughout, modern inclusions making this the ideal family home. Situated in a nice new estate close to shops, schools and transport.

## Features Include:

? Formal lounge area

? Guest bedroom downstairs with built-ins and access to full bathroom

? Beautiful kitchen with 40mm stone benchtops, stainless steel appliances, 900mm gas cooking and dishwasher

- ? Family living area opens onto outdoor alfresco
- ? 4 Bedrooms with built-ins plus study nook upstairs
- ? Master bedroom with ensuite and large his & hers walk-in robe
- ? Designer main bathroom