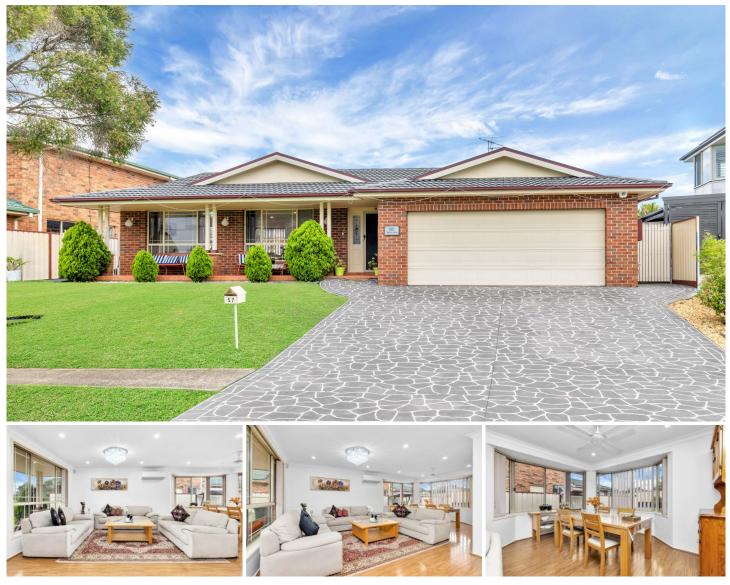

## 57 Yancannia Terrace Glenwood NSW

Mountview RE is proud to present this beautiful single-storey family home nestled in a quiet cul-de-sac on a perfectly flat 550 sqm block. Recently painted the home boasts a spacious and sunny floorplan with plenty of backyard space for the kids.

Your family will love the convenience of being within walking distance of schools, parks, bus stops and Glenwood Village Shopping Centre.

## Featuring:

- Open-plan living, kitchen and dining areas
- Four great-sized rooms with the master having its own ensuite
- Huge kitchen with gas cooking, and ample cupboard space
- Landscaped gardens with plenty of sunlight throughout