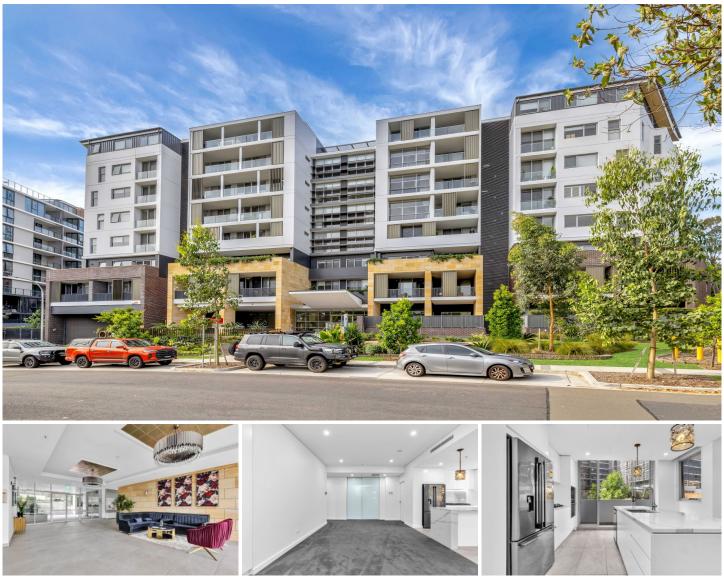

## 109/33 Dawes Avenue Castle Hill NSW

MountviewRE is proud to present this luxurious apartment that's nestled in the peace and quiet of a suburban nook in Castle Hill. Being minutes from Hills Showground Metro Station, premium interiors with finest of features and finishes, opulent facilities and sun-drenched private balcony with a greenery outlook, this apartment is sure to impress.

**Quality Features Include:** 

High ceilings with ducted AC throughout Open plan living & dining Two generously sized bedrooms with mirrored built-in robes & ensuite to master Main bathroom with tiled walls, shower & bath Island benchtop in the kitchen with only the highest calibre of fittings and appliances