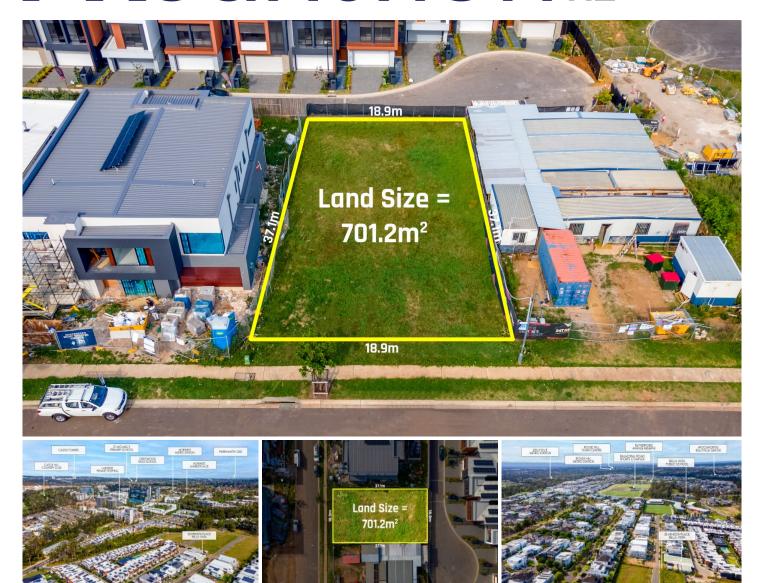

## Boasting:

- ~ Registered and ready to build your dream home (STCA)
- ~ Very generous in size totalling 701.2m2
- ~ Rectangular shaped block for ease of building
- ~ Wide frontage of over 18.9 metres to accommodate a triple garage designer home

Land Size: 701.2 sqm

View: https://www.mountviewre.com.au/sale/nsw/hills/bella-vista/residential/land/7827599

Malwinder Pandher 02 8883 3592

Rahul Sehgal 02 8883 3592

18.9m

E LAND SIZE = 701.2m<sup>2</sup>

7.1m

18.9m

**ERNESTA PLACE** 

38 ERNESTA PLACE, BELLA VISTA