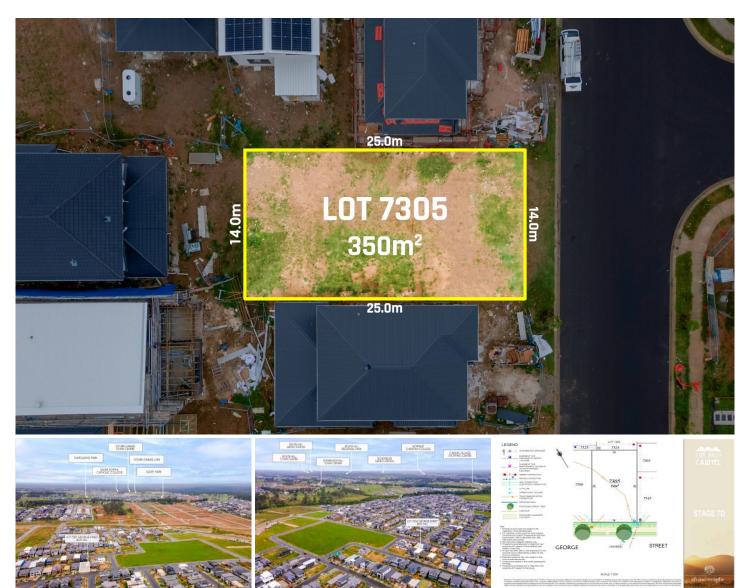

## 7305/ George Street Box Hill NSW

Rahul Sehgal and MVRE proudly presents Lot 7305 George Street, Box Hill to the market. Well positioned, this block offers the perfect opportunity for any family to establish themselves well in this growing community.

## Features:

- 350sqm block with 14m frontage.
- Registered land! ready to build your dream home.
- Central location to amenities
- Desirable Hills Shire Locale
- Rouse Hill Public & High School catchment

**Price** : \$ 825,000 **Land Size** : 350 sqm

View: https://www.mountviewre.com.au/sale/nsw/

western-sydney/box-hill/residential/land/782

4271

Rahul Sehgal 02 8883 3592

Chet Greatbatch Murphy 02 8883 3592