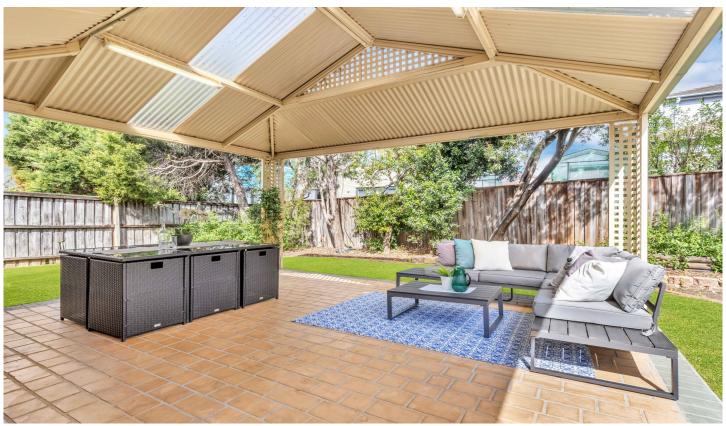

## Boasting:

- Numerous open plan living and dining areas in a very spacious and versatile floorplan
- Great sized rooms with the master having its own ensuite and walk in robe
- Neat and tidy kitchen with breakfast bar, dishwasher, brand new oven and ample storage space
- Fifth bedroom downstairs
- Huge undercover alfresco perfect for entertaining with plenty of backyard space for the kids