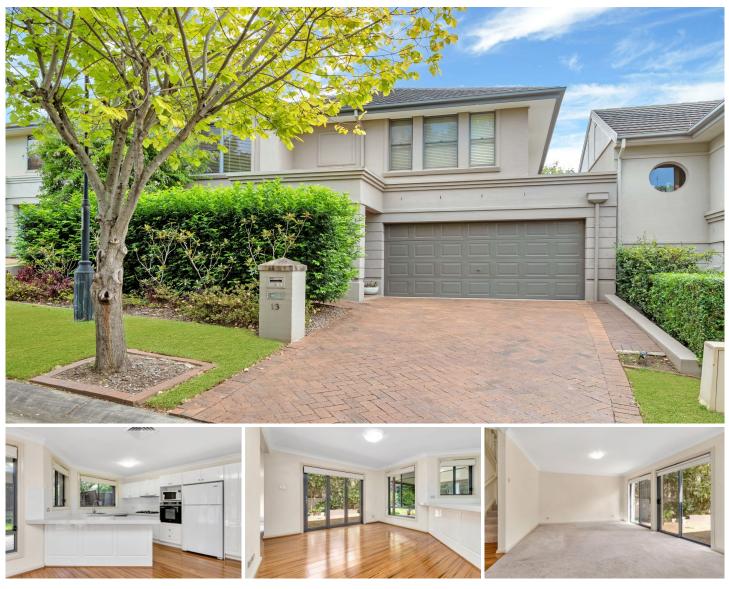

## 13 Ibis Place Bella Vista NSW

This property is Immaculately presented and nestled in the highly sought after Swallow Ridge Estate is this quality built three bedroom plus study Torrens title residence, overlooking community tennis court, private swimming pool.

Featuring..

Property features includes:

- Modern Kitchen
- Three spacious double sized bedrooms
- Master bedroom with built in wardrobe
- Spacious combined living areas
- Ducted air conditioning
- Private outdoor entertainment area
- Double auto garage with internal entry