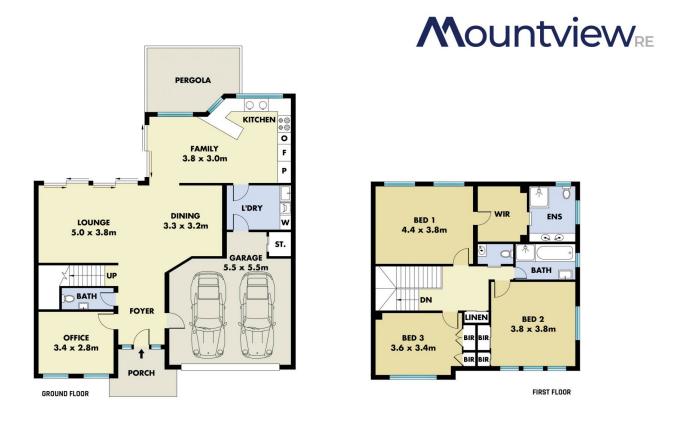

Woetso Jigdak 02 8883 3592

https://www.mountviewre.com.au

| This floorplan including furniture, fixture measurements and<br>dimensions are approximate and for illustrative purposes only.<br>All enquiries must be directed to the agent, vendor or party<br>representing this floor plan | 13 IBIS CLOSE BELLA VISTA |  |
|--------------------------------------------------------------------------------------------------------------------------------------------------------------------------------------------------------------------------------|---------------------------|--|
|--------------------------------------------------------------------------------------------------------------------------------------------------------------------------------------------------------------------------------|---------------------------|--|