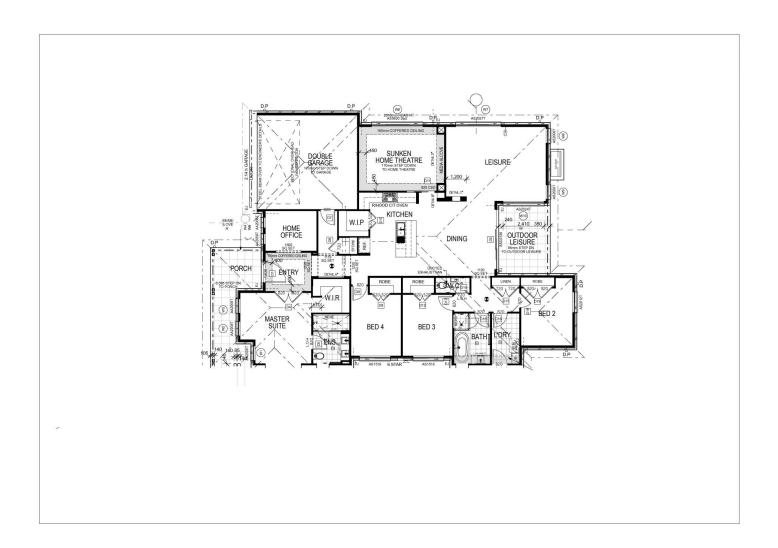

## 32 Valletta Drive Gables NSW

MountviewRE is proud to present this brand new rare property that is sure to tick all your property criteria's when searching for the next property to call home. Built by Wisdom Homes with only the highest calibre of fittings and finishes, abundance of space for the whole family, your fluffy friend and natural light, this stunning single level home is sure to impress.

## Quality Features Include:

Expansive floorplan with multiple living areas 4 Generously sized bedrooms, all with built ins Master bedroom with walk-in and double vanity ensuite Huge Study/office space for those who work from home Sunken home theatre for the ultimate cinematic experience