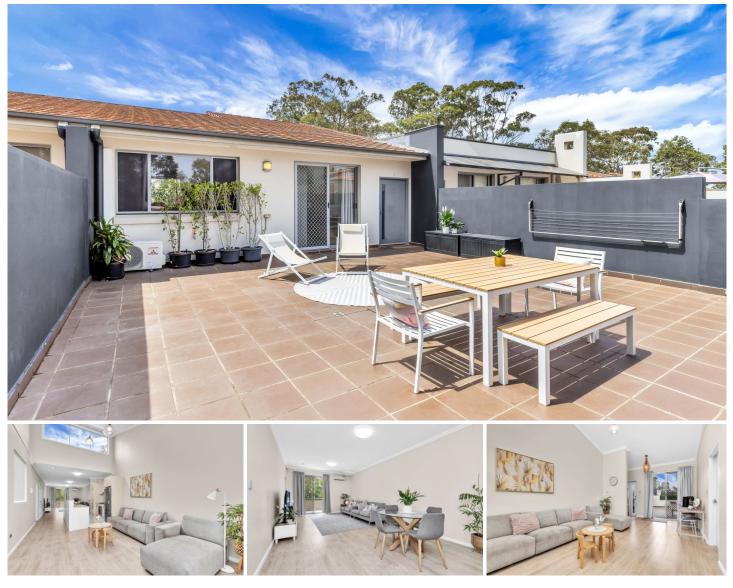

## 29/11 Glenvale Ave Parklea NSW

Mountview RE is proud to present this freshly painted amazing property situated in a prime location of Parklea, offering an open living plan set within a desirable and active lifestyle complex. You will have plenty of opportunities to enjoy its vast leisure area with tennis courts, outdoor swimming pool, gymnasium and BBQ facilities.

Situated Minutes' walk to the T Way Buses to Parramatta and the city & M7. Just a short distance to Stanhope Gardens shopping centre, numerous Reserves and major arterial roads.

With its own private upper level terrace and abundance of natural light the property delivers warmth and practicality, perfect for investors, first time buyers and down sizers

## 2 🛤 2 🚔 1 🚘

**Price :** \$ 581,000

View : https://www.mountviewre.com.au/sale/nsw/weste rn-sydney/parklea/residential/apartment/7818373

Ravi Goyal 02 8883 3592

Raman Brar 02 8883 3592

This floorplan including furniture, fixture measurements and dimensions are approximate and for illustrative purposes only. All enquiries must be directed to the agent, vendor or party representing this floor plan