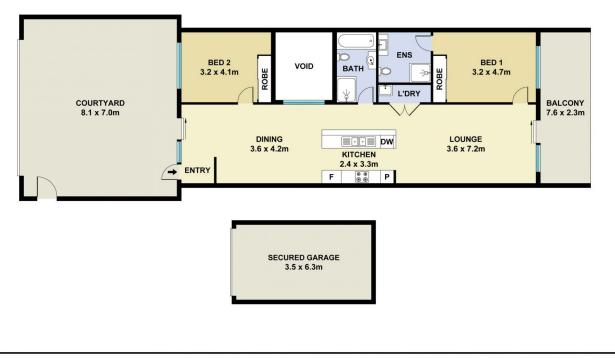

## 2 🛤 2 🚔 1 🚘

**Price :** \$ 581,000

View : https://www.mountviewre.com.au/sale/nsw/weste rn-sydney/parklea/residential/apartment/7818373

Ravi Goyal 02 8883 3592

Raman Brar 02 8883 3592

This floorplan including furniture, fixture measurements and dimensions are approximate and for illustrative purposes only. All enquiries must be directed to the agent, vendor or party representing this floor plan