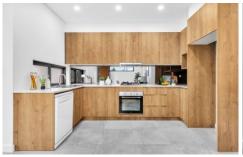

Features: Two spacious bedrooms, light and spacious open plan living/dining, well-appointed kitchen complete with smart stone bench tops, gas appliances and dishwasher, stylish bathroom, tiles throughout and split system air conditioning.