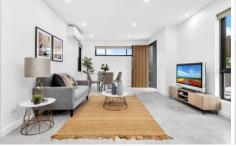

Features: Two spacious bedrooms, light and spacious open plan living/dining, well-appointed kitchen complete with smart stone bench tops, gas appliances and dishwasher, stylish bathroom, tiles throughout and split system air conditioning.