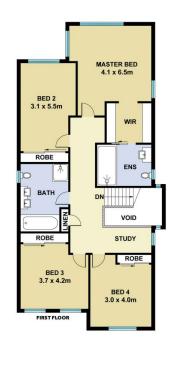

## **M**ountview<sub>RE</sub>

This floorplan including furniture, fixture measurements and dimensions are approximate and for illustrative purposes only. All enquiries must be directed to the agent, vendor or party representing this floor plan

115 BOUNDARY ROAD SCHOFIELDS

1 2 3 4 5