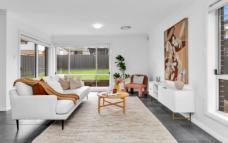

This home is sun-drenched throughout the whole day and is the most ideal home for those that love to entertain, with a seamless blend of indoor and outdoor entertaining space. Upon entry, it has a formal living which flows through to an open plan kitchen that overlooks the living and dining area and flows seamlessly through sliding doors into the alfresco looking over a lush patch of grass. The outdoor entertaining area presents an undercover alfresco and a spacious backyard, perfect for entertaining.

The kitchen features high-quality inclusions with stone

4 🚐 2 🖺 1 🗬

Price : \$ 1,220,000 Land Size : 300 sgm

**View**: https://www.mountviewre.com.au/sale/nsw/ western-sydney/schofields/residential/house