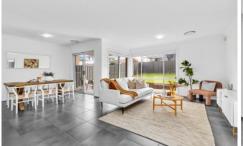

This home is sun-drenched throughout the whole day and is the most ideal home for those that love to entertain, with a seamless blend of indoor and outdoor entertaining space. Upon entry, it has a formal living which flows through to an open plan kitchen that overlooks the living and dining area and flows seamlessly through sliding doors into the alfresco looking over a lush patch of grass. The outdoor entertaining area presents an undercover alfresco and a spacious backyard, perfect for entertaining.

The kitchen features high-quality inclusions with stone

4 🚐 2 🖺 1 🗬

Price : \$ 1,220,000 Land Size : 300 sgm

**View**: https://www.mountviewre.com.au/sale/nsw/ western-sydney/schofields/residential/house