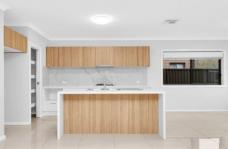

Property Feature's Include:

- ~ Spacious lounge area
- ~ Modern kitchen with gas cook-top
- ~ Pantry in the kitchen
- ~ Ducted Air conditioning
- ~ Large backyard
- ~ Double garage with internal access
- ~ Close to Rouse Hill Town Centre