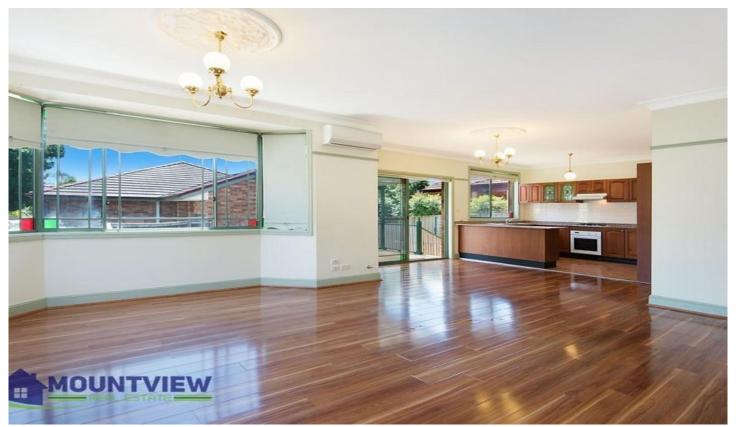

## 23A Darcy Road Westmead NSW

This unique single level villa has it all: located just a few metres from Coles and a short stroll to Westmead train station, hospitals, medical facilities, reputable schools, and parks, the property features:

- Elegant formal lounge and dining with split system air con
- High ceilings throughout with designer cornices
- Large kitchen with gas stove, granite bench tops, dishwasher, built-in pantry with plenty of cupboards and drawers
- Undercover deck perfect for BBQs and year-round entertaining
- Private great sized yard for kids to play around
- Master bedroom with ensuite, split system air con and two built-in robes
- 2nd and 3rd double sized bedrooms with built-in-robes.
- Well-appointed main bathroom with free standing bath