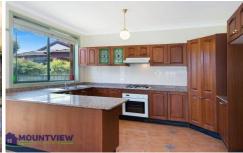

- Elegant formal lounge and dining with split system air con
- High ceilings throughout with designer cornices
- Large kitchen with gas stove, granite bench tops, dishwasher, built-in pantry with plenty of cupboards and drawers
- Undercover deck perfect for BBQs and year-round entertaining
- Private great sized yard for kids to play around
- Master bedroom with ensuite, split system air con and two built-in robes
- 2nd and 3rd double sized bedrooms with built-in-robes.
- Well-appointed main bathroom with free standing bath