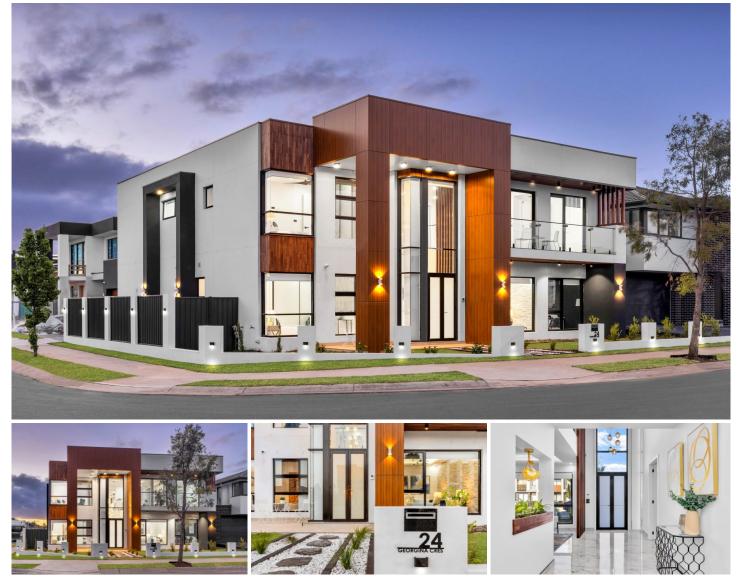

## 24 Georgina Crescent Marsden Park NSW

Inder Nirman & Mountview RE proudly presents this East-Facing Brand-New, Architecturally Designed, Custome-built Modern Luxury Home.

This is your opportunity to own a home that stands out from the rest. Make a statement with your address and live in the future today. Don't miss out on this extraordinary opportunity. Contact us for a private viewing and take the first step towards an ultra-modern lifestyle!

Key Features to Highlight:

- ~ Impressive Modern Facade with Alukabond Finish
- ~ Acrylic Textured Rendered on all Sides
- ~ Master bedroom with stylish ensuite and a walk-in-robes
- ~ 800\*1600 tiles at the ground floor & timber flooring upstairs throughout
- ~ Expansive Open-Concept living area with 4.5M high

5 🛤 3 📛 2 🚘

| Price | :\$1,780,00 |
|-------|-------------|
|       | 100         |

- Land Size : 436 sqm View
- 0
  - : https://www.mountviewre.com.au/sale/nsw/ western-sydney/marsden-park/residential/h ouse/7800296