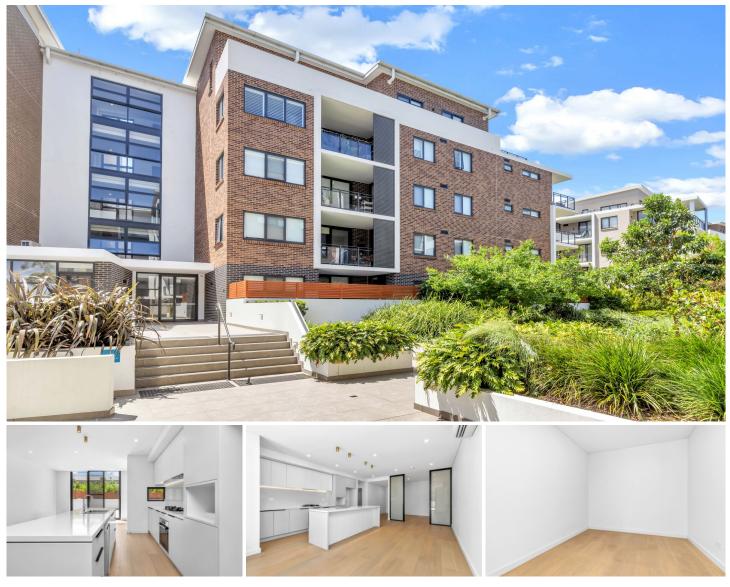

## G25/3E Gerbera Place Kellyville NSW

MountviewRE is proud to present this luxury sun drenched apartment situated in the prestige Bella Vista/Kellyville border surrounding million-dollar homes. In a whisper quiet location with a huge courtyard, perfect for all occasions.

**Property Features:** 

Spacious living & dining arear Beautiful timber flooring throughout the whole property Gourmet kitchen with stone benchtop and gas cooking Generously sized bedroom with built-in robe Additional oversized study to boast Modern bathroom with both a standing shower & bathtub Split system AC in living & bedroom Internal laundry with an additional toilet Huge private courtyard