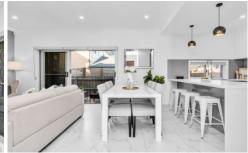

## Boasting:

- ~ Practical and spacious floorplan
- ~ Formal living room
- ~ 40mm stone benchtops with polyurethane soft close cabinetry, 900mm stainless steel appliances, gas cooking, dishwasher and ample storage space
- ~ Generous size living area with 2 sliding doors opens to alfresco
- ~ Power room facility downstairs