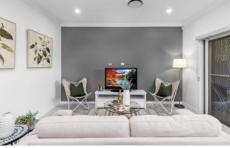

## Boasting:

- ~ Practical and spacious floorplan
- ~ Formal living room
- ~ 40mm stone benchtops with polyurethane soft close cabinetry, 900mm stainless steel appliances, gas cooking, dishwasher and ample storage space
- ~ Generous size living area with 2 sliding doors opens to alfresco
- ~ Power room facility downstairs