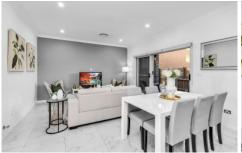

## Boasting:

- ~ Practical and spacious floorplan
- ~ Formal living room
- ~ 40mm stone benchtops with polyurethane soft close cabinetry, 900mm stainless steel appliances, gas cooking, dishwasher and ample storage space
- ~ Generous size living area with 2 sliding doors opens to alfresco
- ~ Power room facility downstairs