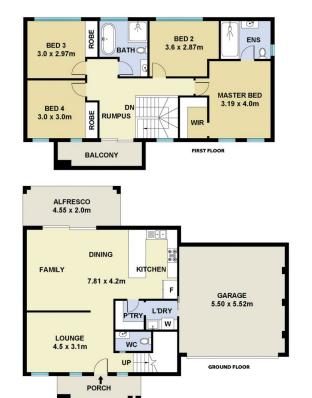

## Boasting:

- ~ Practical and spacious floorplan
- ~ Formal living room
- ~ 40mm stone benchtops with polyurethane soft close cabinetry, 900mm stainless steel appliances, gas cooking, dishwasher and ample storage space
- ~ Generous size living area with 2 sliding doors opens to alfresco
- ~ Power room facility downstairs

4 🗀 2 🔓 2 🖨

**Price** : \$ 1,215,000 **Land Size** : 250 sgm

View: https://www.mountviewre.com.au/sale/nsw/

western-sydney/schofields/residential/house

/7793480

Ravi Goyal 02 8883 3592

Malwinder Pandher 02 8883 3592

## **M**ountview<sub>RE</sub>

This floorplan including furniture, fixture measurements and dimensions are approximate and for illustrative purposes only. All enquiries must be directed to the agent, vendor or party representing this floor plan