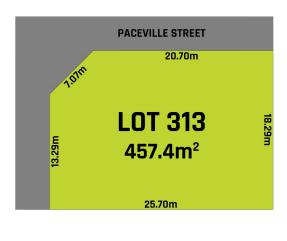

## LOT 313 PACEVILLE STREET, GRANTHAM FARM

## Features:

- \* 457sqm corner block.
- \* Registration May-June 2024.
- \* Land only lot option Choose your own builder!
- \* Well positioned with close proximity to amenities.