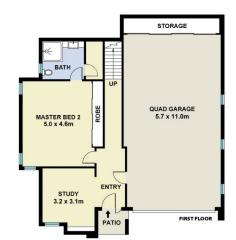

## Featuring:

- ~ Formal lounge/home office at the front features 3M high ceilings
- ~ Guest accommodation on ground floor with built-in-robes

5 🚐 3 🟪 4 🗬

**Price** : \$ 2,235,000 **Land Size** : 446 sqm

23 CORSICA WAY KELLYVILLE