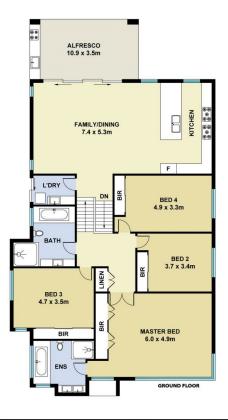

## Featuring:

- ~ Formal lounge/home office at the front features 3M high ceilings
- ~ Guest accommodation on ground floor with built-in-robes

5 🚐 3 🟪 4 🗬

**Price** : \$ 2,235,000 **Land Size** : 446 sqm

23 CORSICA WAY KELLYVILLE