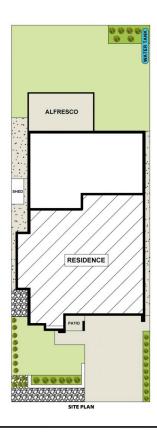

and in walking distance to the Northwest rail Link Bella Vista Metro Station. Offering spacious accommodation, energy efficient inclusions that would impress even the most fastidious buyer.

Located on the border of Bella Vista, close to Norwest Business Park, Bella Vista Public School, Balmoral Road sports complex, shops, waterfront restaurants, cafes, T-way buses with easy access to M2 & M7 motorways.

## Featuring:

- ~ Formal lounge/home office at the front features 3M high ceilings
- ~ Guest accommodation on ground floor with built-in-robes

5 🚐 3 🟪 4 🗬

**Price** : \$ 2,235,000 **Land Size** : 446 sqm

View: https://www.mountviewre.com.au/sale/nsw/hills/kellyville/residential/house/7789499



Malwinder Pandher 02 8883 3592



Inder Nirman 02 8883 3592

## **M**ountview<sub>RE</sub>







This floorplan including furniture, fixture measurements and dimensions are approximate and for illustrative purposes only. All enquiries must be directed to the agent, vendor or party representing this floor plan

23 CORSICA WAY KELLYVILLE