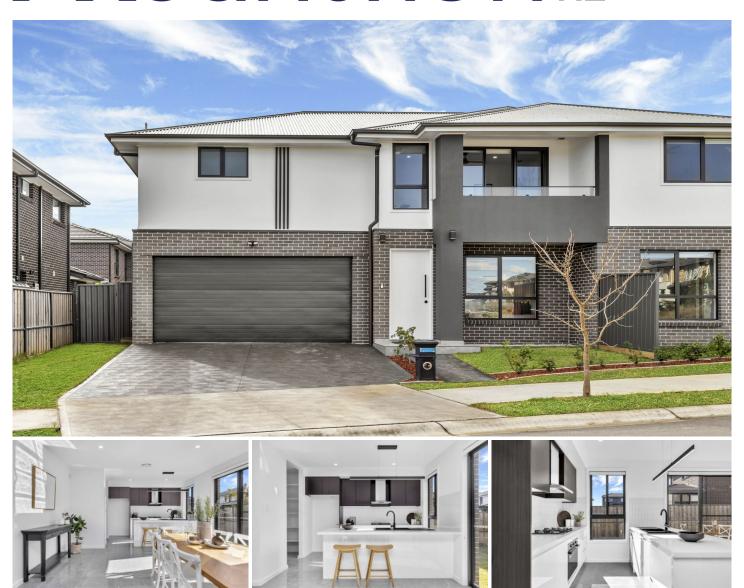

## 17 Twine Street Marsden Park NSW

Mountview RE proudly presents - This stunning modern family home situated in the sought-after estate of "Elara" Marsden Park and offers a luxurious and comfortable lifestyle.

As you enter the property, you will be greeted by a spacious and light-filled open plan living and dining area, which seamlessly flows into the modern kitchen featuring stone benchtops, gas cooking, stainless steel appliances, and ample storage space. The dining area leads out to a beautifully landscaped low maintenance backyard.

This double-storey home boasts four generously sized bedrooms, all with built-in robes and ceiling fans, and the master bedroom featuring a large walk-in robe and an elegant ensuite with a double vanity. The other two bedrooms share a well-appointed family bathroom with a