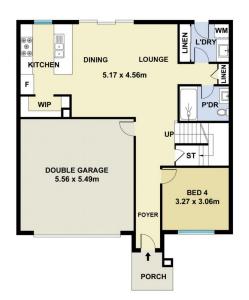

As you enter the property, you will be greeted by a spacious and light-filled open plan living and dining area, which seamlessly flows into the modern kitchen featuring stone benchtops, gas cooking, stainless steel appliances, and ample storage space. The dining area leads out to a beautifully landscaped low maintenance backyard.

This double-storey home boasts four generously sized bedrooms, all with built-in robes and ceiling fans, and the master bedroom featuring a large walk-in robe and an elegant ensuite with a double vanity. The other two bedrooms share a well-appointed family bathroom with a

## **M**ountview<sub>RE</sub>

This floorplan including furniture, fixture measurements and dimensions are approximate and for illustrative purposes only. All enquiries must be directed to the agent, vendor or party representing this floor plan