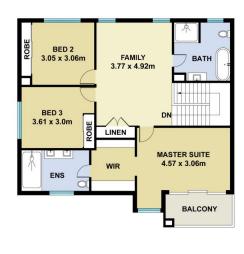

This double-storey home boasts four generously sized bedrooms, all with built-in robes and ceiling fans, and the master bedroom featuring a large walk-in robe and an elegant ensuite with a double vanity. The other two bedrooms share a well-appointed family bathroom with a

## **M**ountview<sub>RE</sub>

This floorplan including furniture, fixture measurements and dimensions are approximate and for illustrative purposes only. All enquiries must be directed to the agent, vendor or party representing this floor plan