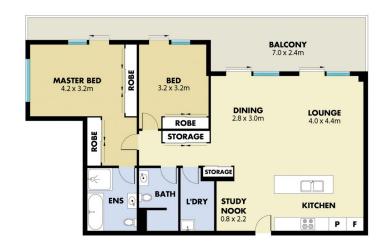

Property Features Includes:

- Roll up blinds, 2 car parking spaces & storage area, ducted air conditioning
- Huge balcony wrapped around with plenty of room for alfresco dining and entertaining
- Bella Vista primary school catchment
- Located close to Castle Towers & Bella Vista shopping centre, Castle Hill Country Club
- Minutes to Bella Vista Metro Station and proposed 5000sqm retail shopping mall (commencing in 2021), Easy stroll to T-way bus to CBD
- Only a hop, skip and jump to the up market cafes and

2 🚐 2 🚍 2 🚍

View: https://www.mountviewre.com.au/lease/nsw/hills/kellyville/residential/unit/7781116

Tenzin Tsega 02 8883 3592

Woetso Jigdak 02 8883 3592

This floorplan including furniture, fixture measurements and dimensions are approximate and for illustrative purposes only. All enquiries must be directed to the agent, vendor or party representing this floor plan