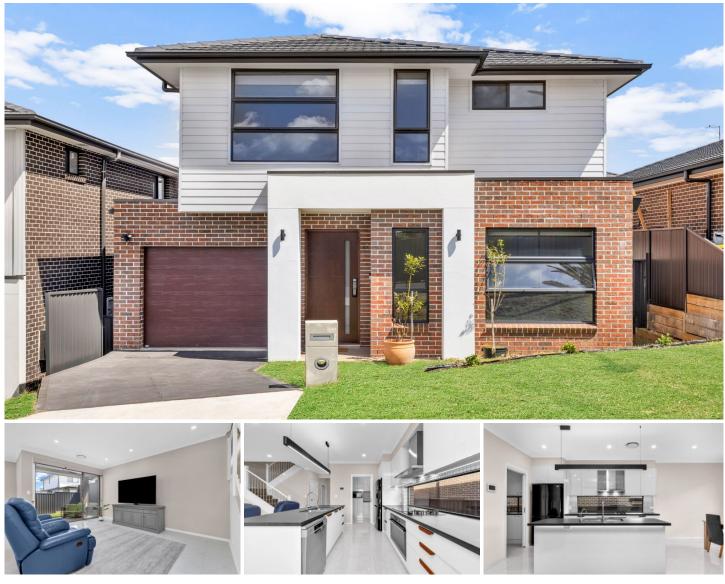

## 48 Porrima Street Box Hill NSW

MountviewRE is proud to present this spectacular near new family home with premium finishes and fittings. Meticulously thought-out floorplan that allows for open plan living & dining, 4 spacious bedrooms upstairs plus a study and a 5th bedroom downstairs with ensuite, perfect for in-laws' accommodation or guest bedroom.

Property Features Include:

Open plan living and dining area which seamlessly opens up to the alfresco and backyard through sliding doors. Stunning gourmet kitchen appointed with only the highest calibre of appliances and finishes

Four generously sized bedrooms upstairs with built ins, walk in and double vanity ensuite to the main bedroom

View : https://www.mountviewre.com.au/lease/nsw/west ern-sydney/box-hill/residential/house/7780738