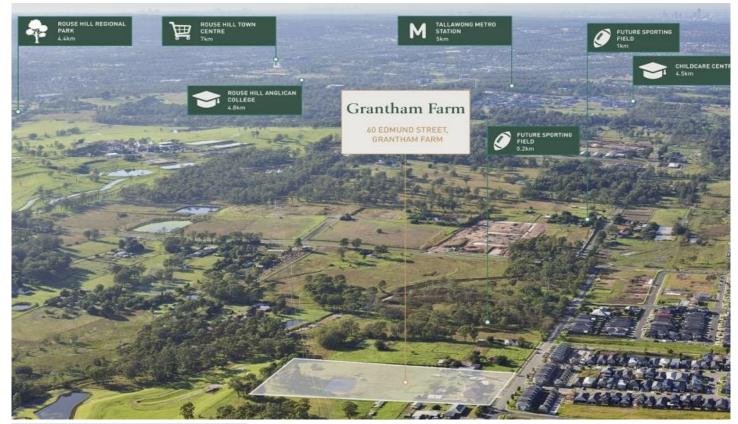

## Location Highlights:

- 2.8km to Riverstone Train Station.
- 1.9km to Riverstone Swimming Centre.
- 4.4km to Rouse Hill Regional Park.
- 5.0km to Tallawong Metro Station.
- 6.0km to Schofields Village.
- 6.8km to Rouse Hill Town Centre.
- 9.3kms Sydney Business Park (IKEA, ALDI, BUNNINGS) in Marsden Park.