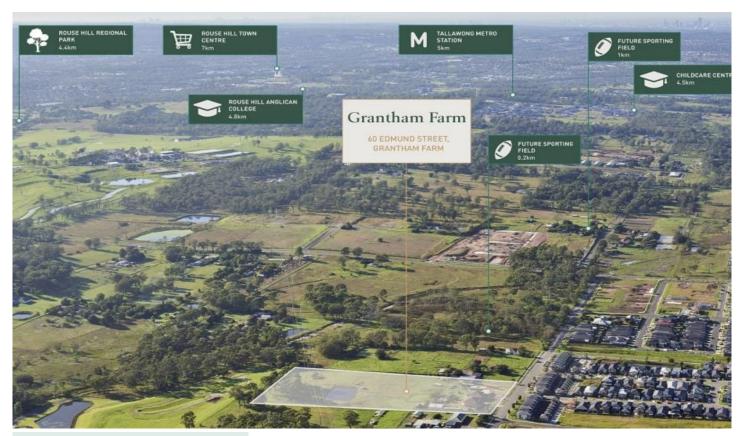

## 118/60 Edmund Street (Grantham Farm) Riverstone NSW

## Location Highlights:

- 2.8km to Riverstone Train Station.
- 1.9km to Riverstone Swimming Centre.
- 4.4km to Rouse Hill Regional Park.
- 5.0km to Tallawong Metro Station.
- 6.0km to Schofields Village.
- 6.8km to Rouse Hill Town Centre.
- 9.3kms Sydney Business Park (IKEA, ALDI, BUNNINGS) in Marsden Park.