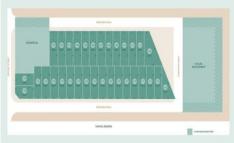

## Features:

- \* Various Lot Sizes Available.
- \* Land-only lot options choose your own builder!
- \* Registration set for September 2024 offering ample time to design your dream home.
- \* Well positioned next to future reserve.

**Price** : \$ 770,000 **Land Size** : 308 sqm

View: https://www.mountviewre.com.au/sale/nsw/

western-sydney/riverstone/residential/land/7

776197

Rahul Sehgal 02 8883 3592

Chet Greatbatch Murphy 02 8883 3592