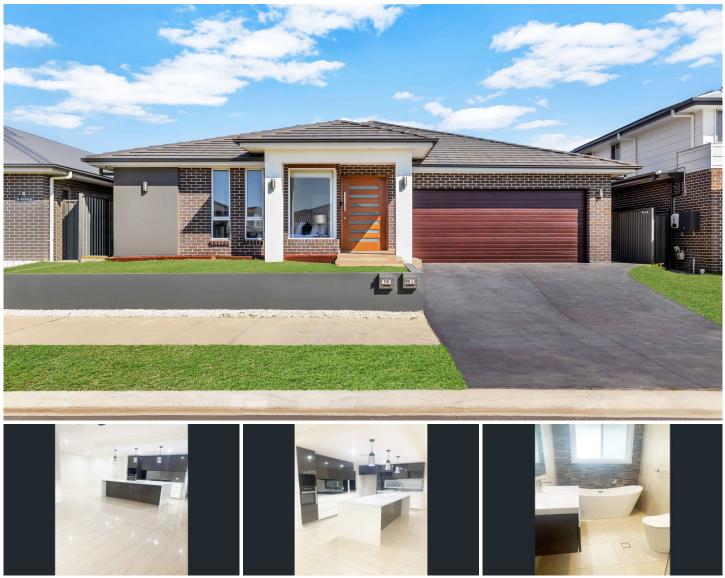

## Mountview

## 84 Donovan Boulevard Gregory Hills NSW

Mountview RE is proud to present this luxury house with a contemporary, open-plan layout with multiple entertaining, living and dining zones plus four generous size bedrooms, this property caters to a large family with ease. Short Stroll to schools, shops, parks and public transport links.

## Featuring:

- Designer kitchen positioned in the heart of the home with 900mm gas cooktop, large butlers pantry, plus additional storage and prep area

- Light-filled, open plan lounge, dining and living areas
- Master bedroom suite with concealed walk-in robes and stylish ensuite bathroom
- Three additional bedrooms, each with built-in robes
- Tiled throughout the property
- Park facing
- Ducted air conditioning, intercom, downlights, high