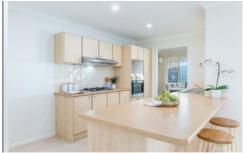

- > Generous formal lounge and dining room
- > Galley style kitchen with ample cupboard space and gas cooking
- > Spacious tiled family room
- > Four bedrooms with built-in robes
- > Main bedroom with a walk-in robe and an ensuite
- > Large covered entertainment area with a level grassed vard
- > Double lock-up garage with internal access plus a huge storage shed