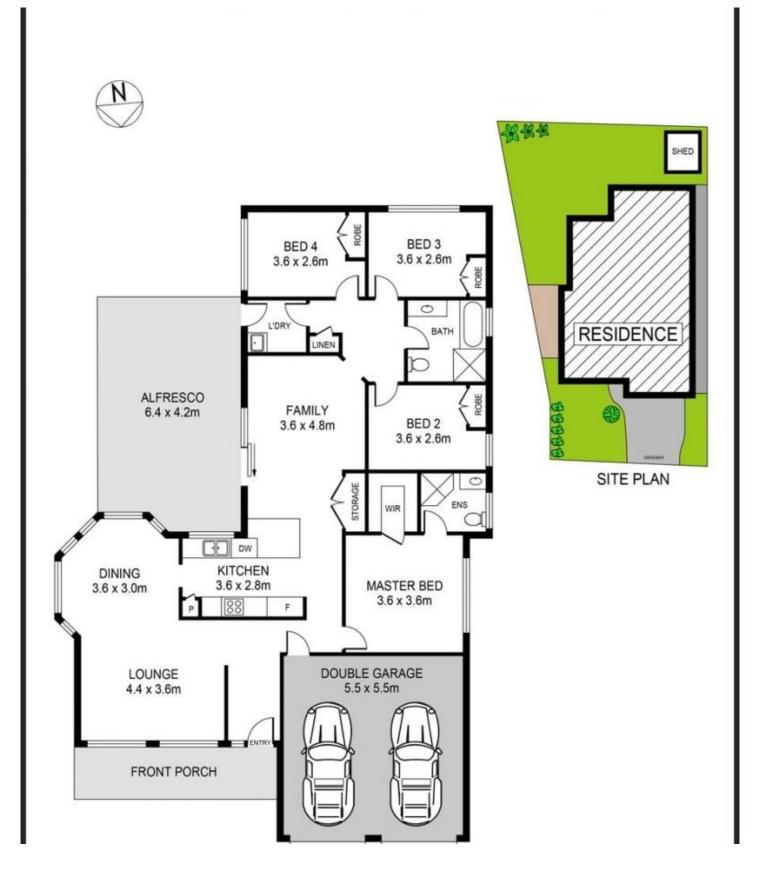

## 8 Nixon Street Glenwood NSW

Mountview RE is proud to present this single level family home has been freshly painted and has brand new carpets throughout. The home offers a functional free flowing floorplan that is open and light-filled and features formal and informal living areas that open to a large covered outdoor entertainment area.

- > Generous formal lounge and dining room
- > Galley style kitchen with ample cupboard space and gas cooking
- > Spacious tiled family room
- > Four bedrooms with built-in robes
- > Main bedroom with a walk-in robe and an ensuite
- > Large covered entertainment area with a level grassed vard
- > Double lock-up garage with internal access plus a huge storage shed

4 🕒 2 📛 2 👄

Land Size: 502 sqm

View : https://www.mountviewre.com.au/lease/nsw

/western-sydney/glenwood/residential/hous

e/7766787

Tenzin Tsega 02 8883 3592

Woetso Jigdak 02 8883 3592