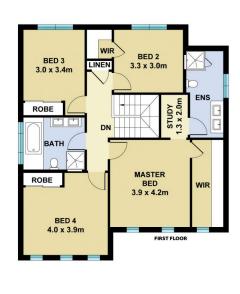

## 20 Farmington Street Box Hill NSW

Mountview RE is proud to present this beautiful double-story family home that offers the ultimate blend of stylish contemporary living and meticulous attention to detail, space, quality, and style with generous living spaces, a Master Bedroom with an en-suite, a walk-in wardrobe & a study area. Certainly positioned in arguably one of the most sought-after Pockets of Box Hill.

Main features to highlight:

- ~ Beautifully Landscaped Large backyard
- ~ A full bathroom & a provision for 5th Bedroom Downstairs
- ~ Quality Plantation shutters & Downlights throughout
- ~ Tiled Floor at the ground level and quality Laminated flooring upstairs throughout
- ~ Elegant open-plan meals and family room off the kitchen
- ~ Kitchen with stone benchtops, stainless steel quality