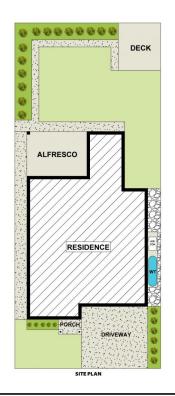

Main features to highlight:

- ~ Beautifully Landscaped Large backyard
- ~ A full bathroom & a provision for 5th Bedroom Downstairs
- ~ Quality Plantation shutters & Downlights throughout
- ~ Tiled Floor at the ground level and quality Laminated flooring upstairs throughout
- ~ Elegant open-plan meals and family room off the kitchen
- ~ Kitchen with stone benchtops, stainless steel quality