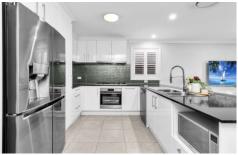

Main features to highlight:

- ~ Beautifully Landscaped Large backyard
- ~ A full bathroom & a provision for 5th Bedroom Downstairs
- ~ Quality Plantation shutters & Downlights throughout
- ~ Tiled Floor at the ground level and quality Laminated flooring upstairs throughout
- ~ Elegant open-plan meals and family room off the kitchen
- ~ Kitchen with stone benchtops, stainless steel quality