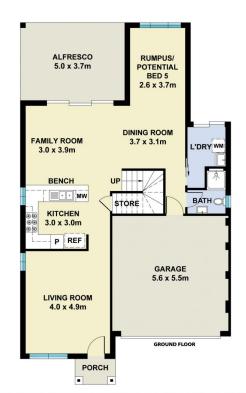

Main features to highlight:

- ~ Beautifully Landscaped Large backyard
- ~ A full bathroom & a provision for 5th Bedroom Downstairs
- ~ Quality Plantation shutters & Downlights throughout
- ~ Tiled Floor at the ground level and quality Laminated flooring upstairs throughout
- ~ Elegant open-plan meals and family room off the kitchen
- ~ Kitchen with stone benchtops, stainless steel quality