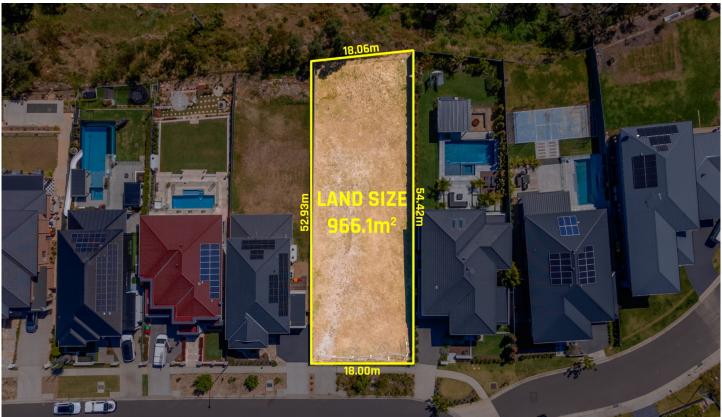

## 16 Folsom Crescent North Kellyville NSW

Rahul Sehgal and MVRE proudly present 16 Folsom Crescent to the market.

Well situated on one of the best pockets of North Kellyville, this expansive 966sqm block offers an excellent opportunity for the right family to secure and build their dream home!

## Features:

- \* 966sqm block with 18m frontage.
- \* Registered ready to build.
- \* Positioned on one of the best streets in North Kellyville.
- \* Backing onto bushland, offering a gorgeous view!
- \* North Kellyville Public School & Rouse Hill High School Zoned, with close proximity to Hills Adventist College.

Price : \$ 1,720,000 Land Size : 966 sqm

**View**: https://www.mountviewre.com.au/sale/nsw/hills/north-kellyville/residential/land/7757894

Rahul Sehgal 02 8883 3592

Chet Greatbatch Murphy 02 8883 3592

Location Highlights: