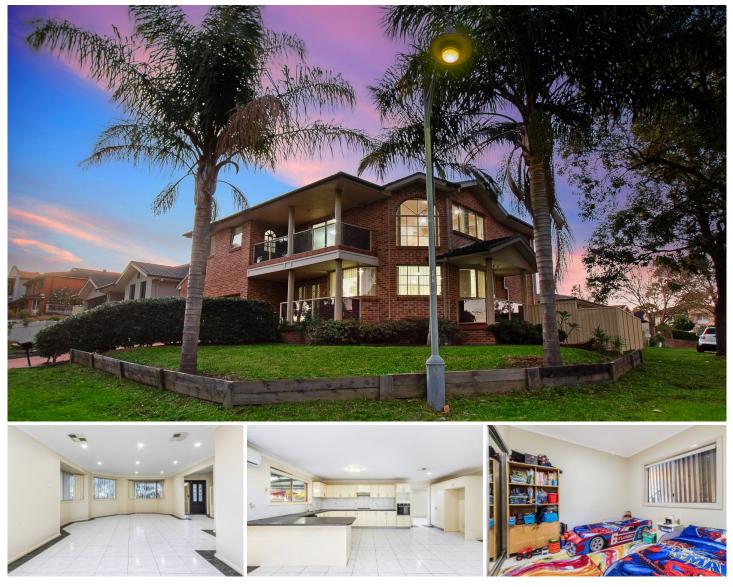

## 40 Broadleaf Crescent Beaumont Hills NSW

MountviewRE is proud to present this solid double storey brick home positioned perfectly on the high side of the street, this four-bedroom family home will certainly appeal to those who'd like to put their touch on it to make it their own.

Living areas downstairs include a formal dining and lounge area along with a meals area off the very large gas kitchen. The accommodation upstairs includes a generous master suite with walk through robe and ensuite and direct access to a good-sized balcony area. An additional three bedrooms all with built-ins have easy access to the big main bathroom.