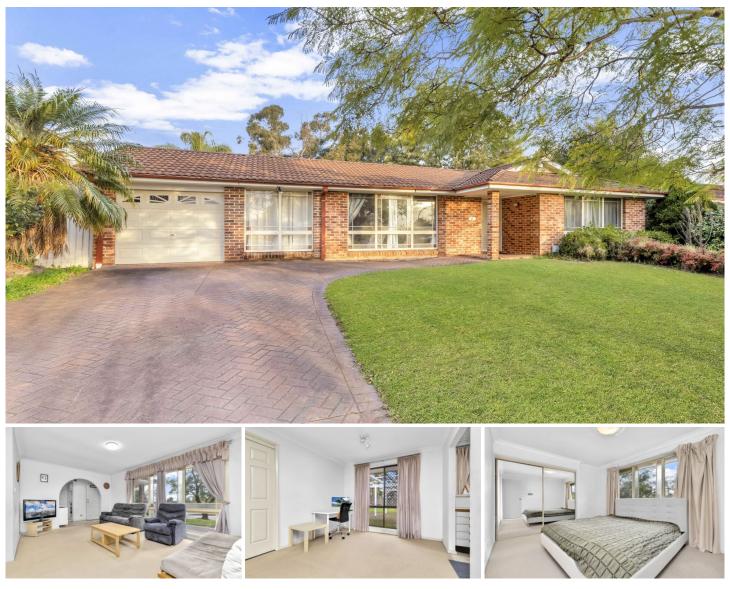

## 8 Kimberley Court Bella Vista NSW

Mountview RE proudly presents this expansive, Single-Storey house on a 710sqm block with a wide frontage in the ever-exclusive suburb of Bella Vista. Well positioned, with close proximity to all amenities.

## Boasting:

- ~ Easy Walk to Matthew Pearce Public School
- ~ 710 sqm Block with 18.8M Wide frontage.
- ~ 2.9 KM Norwest Metro Station, Norwest Marketown & Norwest Business Park
- ~ 3.4KM to Seven Hill Train Station
- ~ 4.7 KM to Baulkham Hills Shopping Centre
- $\sim$  Easy access to M7 & M2 for a quick drive into Sydney CBD

## 4 🎮 1 🚔 1 🚘

Land Size : 710 sqm

View : https://www.mountviewre.com.au/lease/nsw /hills/bella-vista/residential/house/7753717

Tenzin Tsega 02 8883 3592

Woetso Jigdak 02 8883 3592

This floorplan including furniture, fixture measurements and dimensions are approximate and for illustrative purposes only. All enquiries must be directed to the agent, vendor or party representing this floor plan