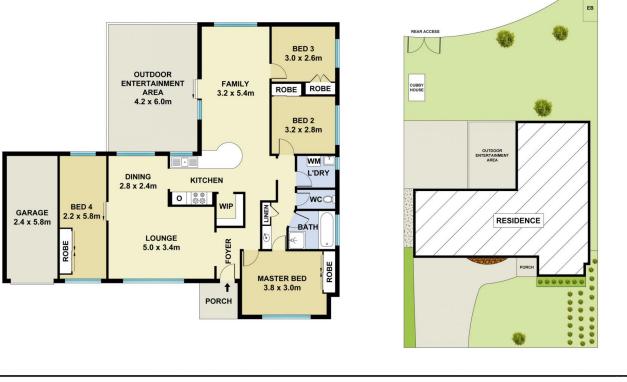

## 4 🎮 1 🚔 1 🚘

Land Size : 710 sqm

View : https://www.mountviewre.com.au/lease/nsw /hills/bella-vista/residential/house/7753717

Tenzin Tsega 02 8883 3592

Woetso Jigdak 02 8883 3592

This floorplan including furniture, fixture measurements and dimensions are approximate and for illustrative purposes only. All enquiries must be directed to the agent, vendor or party representing this floor plan