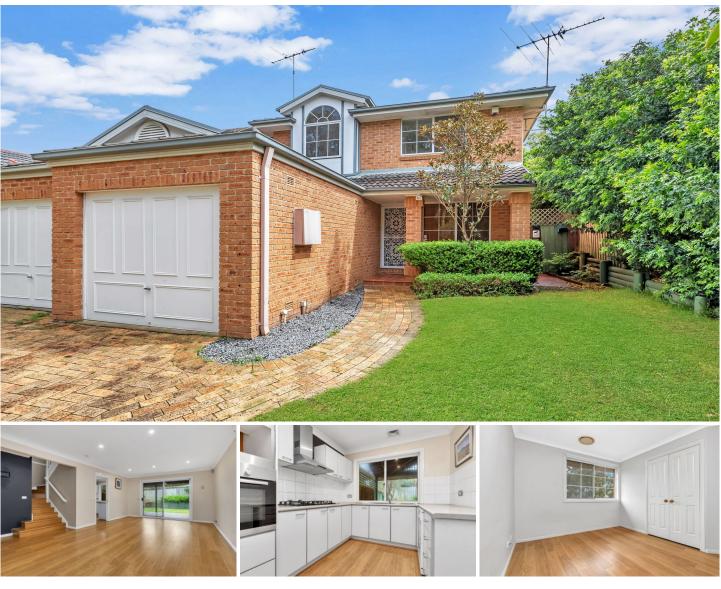

## 17 Scenic Grove Glenwood NSW

Mountview RE is proud to present this neat and tidy duplex perfect for the growing family located in one of the most sought after pockets of Glenwood.

- Spacious open plan living and dining area featuring split system air conditioning

- Functional kitchen with gas cooktop, stainless steel appliances, tranquil outlook to yard

- Three well-scaled bedrooms all fitted with built-in wardrobes

- Family bathroom with shower, bath and separate toilet, second toilet in powder room downstairs

- Sun-drenched, private North facing rear yard with covered outdoor entertaining decking

- Single garage with internal entry through laundry, side access to rear yard

- Extras include ducted air conditioning upstairs, timber