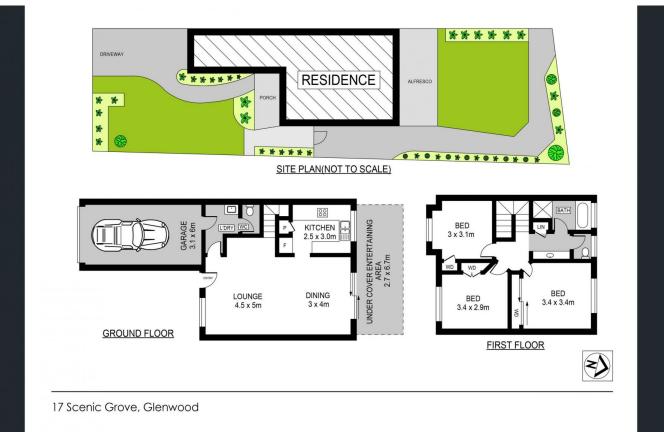

## 17 Scenic Grove Glenwood NSW

Mountview RE is proud to present this neat and tidy duplex perfect for the growing family located in one of the most sought after pockets of Glenwood.

- Spacious open plan living and dining area featuring split system air conditioning

- Functional kitchen with gas cooktop, stainless steel appliances, tranquil outlook to yard

- Three well-scaled bedrooms all fitted with built-in wardrobes

- Family bathroom with shower, bath and separate toilet, second toilet in powder room downstairs

- Sun-drenched, private North facing rear yard with covered outdoor entertaining decking

- Single garage with internal entry through laundry, side access to rear yard

- Extras include ducted air conditioning upstairs, timber