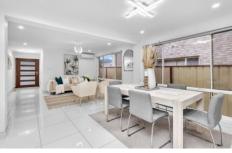

## Featuring;

- ~ Master suite with walk in wardrobe and ensuite
- ~ Three other good-sized rooms all with built ins
- ~ Open plan formal and dining and informal living areas
- ~ Updated kitchen with gas cooking, dishwasher and stone benchtops
- ~ Porcelain tiles in living areas and timber floorboards in bedrooms
- ~ Outdoor undercover family entertaining BBQ area and decking area
- ~ Low maintenance backyard