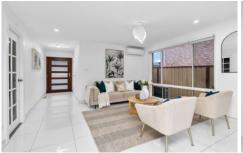

## Featuring;

- ~ Master suite with walk in wardrobe and ensuite
- ~ Three other good-sized rooms all with built ins
- ~ Open plan formal and dining and informal living areas
- ~ Updated kitchen with gas cooking, dishwasher and stone benchtops
- ~ Porcelain tiles in living areas and timber floorboards in bedrooms
- ~ Outdoor undercover family entertaining BBQ area and decking area
- ~ Low maintenance backyard