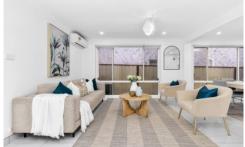

## Featuring;

- ~ Master suite with walk in wardrobe and ensuite
- ~ Three other good-sized rooms all with built ins
- ~ Open plan formal and dining and informal living areas
- ~ Updated kitchen with gas cooking, dishwasher and stone benchtops
- ~ Porcelain tiles in living areas and timber floorboards in bedrooms
- ~ Outdoor undercover family entertaining BBQ area and decking area
- ~ Low maintenance backyard