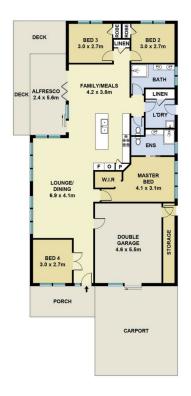

## Featuring;

- ~ Master suite with walk in wardrobe and ensuite
- ~ Three other good-sized rooms all with built ins
- ~ Open plan formal and dining and informal living areas
- ~ Updated kitchen with gas cooking, dishwasher and stone benchtops
- ~ Porcelain tiles in living areas and timber floorboards in bedrooms
- ~ Outdoor undercover family entertaining BBQ area and decking area
- ~ Low maintenance backyard

4 🕒 2 📛 4 👄

**Price** : \$ 1,395,000 **Land Size** : 342 sgm

View: https://www.mountviewre.com.au/sale/nsw/

western-sydney/glenwood/residential/house

/7748232

Malwinder Pandher 02 8883 3592

Raman Brar 02 8883 3592

## **M**ountview<sub>RE</sub>

This floorplan including furniture, fixture measurements and dimensions are approximate and for illustrative purposes only. All enquiries must be directed to the agent, vendor or party representing this floor plan