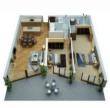

- 106sqm 2 bedroom apartment with study
- Master bedroom with en-suite, both with built-ins & balcony
- Premium fixtures & inclusions through-out
- Spacious open plan living bathed in natural light flows to an expansive balcony overlooking George's River
- Stunning gourmet kitchen with stone bench tops, lots of storage & premium kitchen appliances
- 2 designer bathrooms
- Undercover secure car space, A/C & intercom & storage
- Resort style facilities, in-ground pool, communal outdoor entertaining spaces