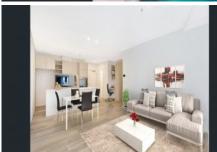

- 106sqm 2 bedroom apartment with study
- Master bedroom with en-suite, both with built-ins & balcony
- Premium fixtures & inclusions through-out
- Spacious open plan living bathed in natural light flows to an expansive balcony overlooking George's River
- Stunning gourmet kitchen with stone bench tops, lots of storage & premium kitchen appliances
- 2 designer bathrooms
- Undercover secure car space, A/C & intercom & storage
- Resort style facilities, in-ground pool, communal outdoor entertaining spaces