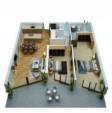

- 106sqm 2 bedroom apartment with study
- Master bedroom with en-suite, both with built-ins & balcony
- Premium fixtures & inclusions through-out
- Spacious open plan living bathed in natural light flows to an expansive balcony overlooking George's River
- Stunning gourmet kitchen with stone bench tops, lots of storage & premium kitchen appliances
- 2 designer bathrooms
- Undercover secure car space, A/C & intercom & storage
- Resort style facilities, in-ground pool, communal outdoor entertaining spaces