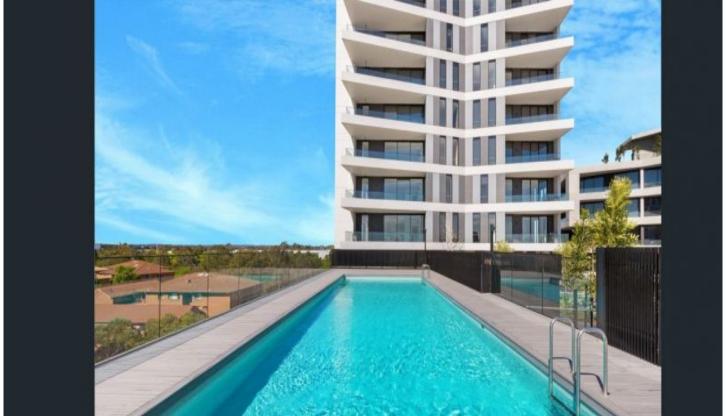

- 106sqm 2 bedroom apartment with study
- Master bedroom with en-suite, both with built-ins & balcony
- Premium fixtures & inclusions through-out
- Spacious open plan living bathed in natural light flows to an expansive balcony overlooking George's River
- Stunning gourmet kitchen with stone bench tops, lots of storage & premium kitchen appliances
- 2 designer bathrooms
- Undercover secure car space, A/C & intercom & storage
- Resort style facilities, in-ground pool, communal outdoor entertaining spaces