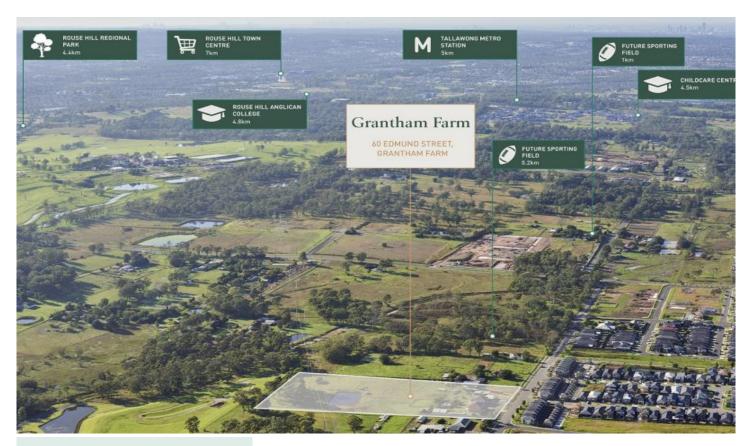

## 114/60 Edmund Street (Grantham Farm) Riverstone NSW

Rahul Sehgal & MVRE proudly present the '60 Edmund Street' estate to the market. Well situated in a growing pocket of Grantham Farm, this limited land release offers the perfect opportunity for any family to establish themselves well within Sydney's North-West. Close to all the necessary current and future amenities, these will go quick!

## Features:

- \* Various Lot Sizes Available.
- \* Land-only lot options choose your own builder!
- \* Registration set for September 2024 offering ample time to design your dream home.
- \* Well positioned next to future reserve.

Location Highlights:

Price : Contact Agent For Price List!

Land Size: 308 sqm

View: https://www.mountviewre.com.au/sale/nsw/

western-sydney/riverstone/residential/land/7

728501

Chet Greatbatch Murphy 02 8883 3592