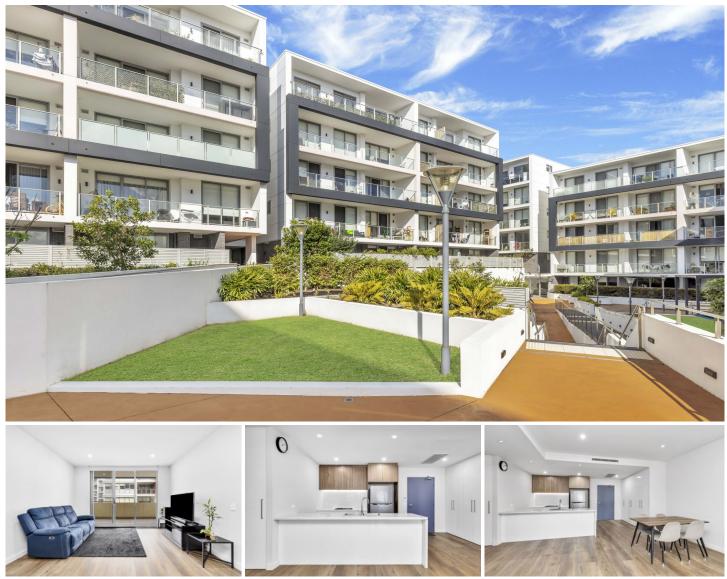

## Mountview

## 103/4B Isla Street Schofields NSW

Mountview Real Estate is very proud to present this super spacious, stunning near new 2 bedroom apartment is a great opportunity for First Home Buyers and Investors who wants to experience ultra living at an affordable price. Location is near to Public Schools, Schofields train station, Newly Opened Coles and Shopping Centre.

Some of the many features of this home include:

Impressive kitchen featuring premium stainless steel appliances, gas cooking, dishwasher and 40mm bench top.
Generous sized defined lounge & dining areas

- Master bedroom with walk through robe and ensuite

- Main bathroom easily accessible to the 2nd bedroom including built in robe

- Hybrid floating timber style flooring & neutral colour scheme