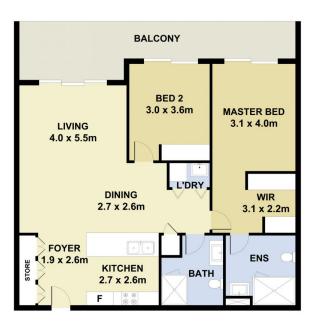

- Master bedroom with walk through robe and ensuite

- Main bathroom easily accessible to the 2nd bedroom including built in robe

- Hybrid floating timber style flooring & neutral colour scheme

## 2 🛤 2 🖕 1 🚘

**Price :** \$ 577,500

**View** : https://www.mountviewre.com.au/sale/nsw/weste rn-sydney/schofields/residential/unit/7723930

Ravi Goyal 02 8883 3592

Vic Tamber 02 8883 3592

This floorplan including furniture, fixture measurements and dimensions are approximate and for illustrative pupposes only. All enquiries must be directed to the enquiries must be directed to the enquiries of the puppose of party representing this floor plan